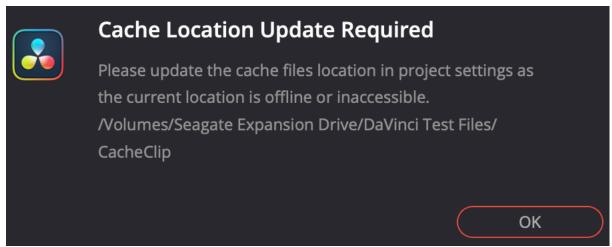

## **Stills Location Update Required**

Please update the gallery stills location in project settings as the current location is offline or inaccessible.

/Volumes/Seagate Expansion Drive/DaVinci Test Files/.gallery

OK