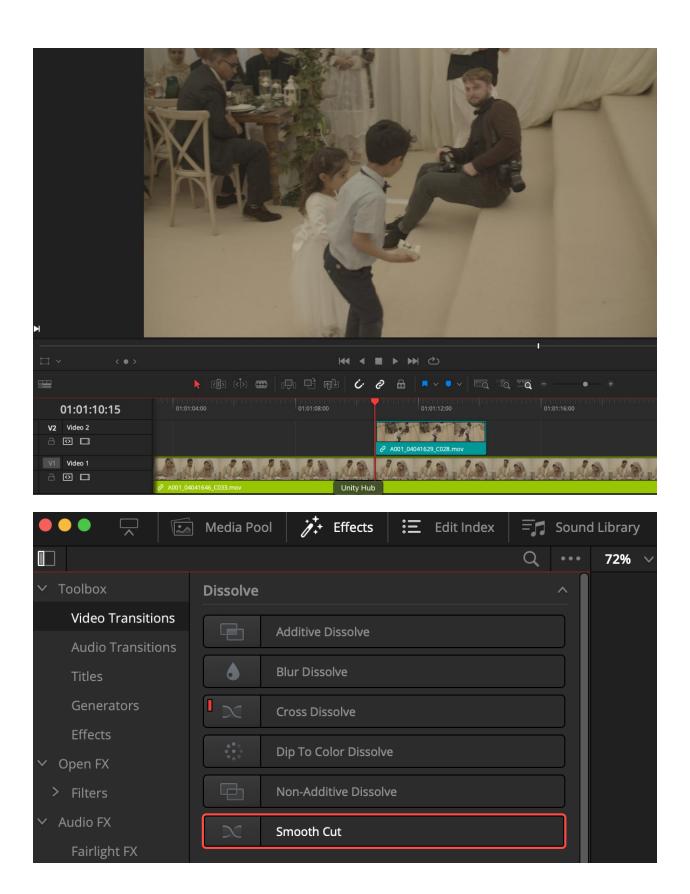

## **Chapter 7: Stabilizing Footage**

**Chapter 8: Hiding the EditCut: Making our Edit Invisible** 