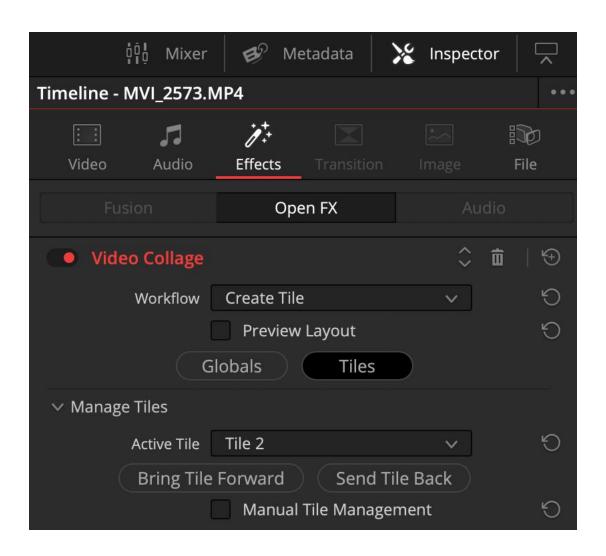

## **Chapter 10: Split screens and Picture in Picture**

| Paste Attributes                     |                                           |                      |                |
|--------------------------------------|-------------------------------------------|----------------------|----------------|
| From<br>To                           | Cake_Tile2<br>2 Clips ∨                   |                      |                |
| KeyFrames                            |                                           |                      |                |
| •                                    | Maintain Timing                           | Stretch to Fit       |                |
| Video Attributes                     |                                           |                      |                |
|                                      | Composition Mode<br>Rotation Angle<br>Yaw | Opacity Anchor Point | Position Pitch |
|                                      | Zoom                                      | Scale X              | Scale Y        |
|                                      | Crop<br>Top                               | Left Bottom          | Right Softness |
|                                      | Flip                                      | ☐ V Flip             | H Flip         |
|                                      | Retime Process                            | Motion Estimation    |                |
|                                      | Plugins                                   | Color Correction     | Fusion Effects |
| <ul> <li>Audio Attributes</li> </ul> |                                           |                      |                |
|                                      | Volume                                    | ✓ Plugins            | Equalizer      |
| Retime Effects                       |                                           |                      |                |
|                                      |                                           |                      |                |
|                                      |                                           | Cancel               | Apply          |