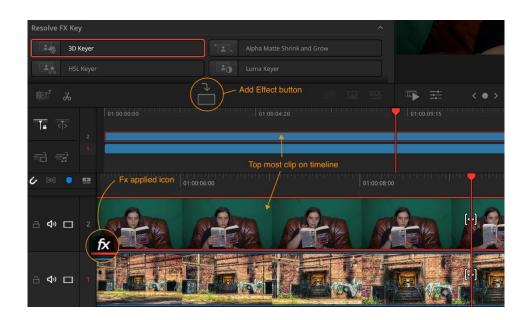

| 4                                            |
| Your details will be registered on the Blackmagic Design database to receive occasional news of important software updates, new products and services. Please view our <u>privacy policy</u> here for more information! | Next                                         |



















No library connected

Add Library...





#### **Chapter 6: Working with Archive footage**





















## **Chapter 7: Stabilizing Footage**





















**Chapter 8: Hiding the EditCut: Making our Edit Invisible** 





















### **Chapter 9: Green Screen**





























## **Chapter 10: Split screens and Picture in Picture**





































| Paste Attributes                     |                                           |                      |                |
|--------------------------------------|-------------------------------------------|----------------------|----------------|
| From<br>To                           | Cake_Tile2<br>2 Clips ∨                   |                      |                |
| KeyFrames                            |                                           |                      |                |
| •                                    | Maintain Timing                           | Stretch to Fit       |                |
| Video Attributes                     |                                           |                      |                |
|