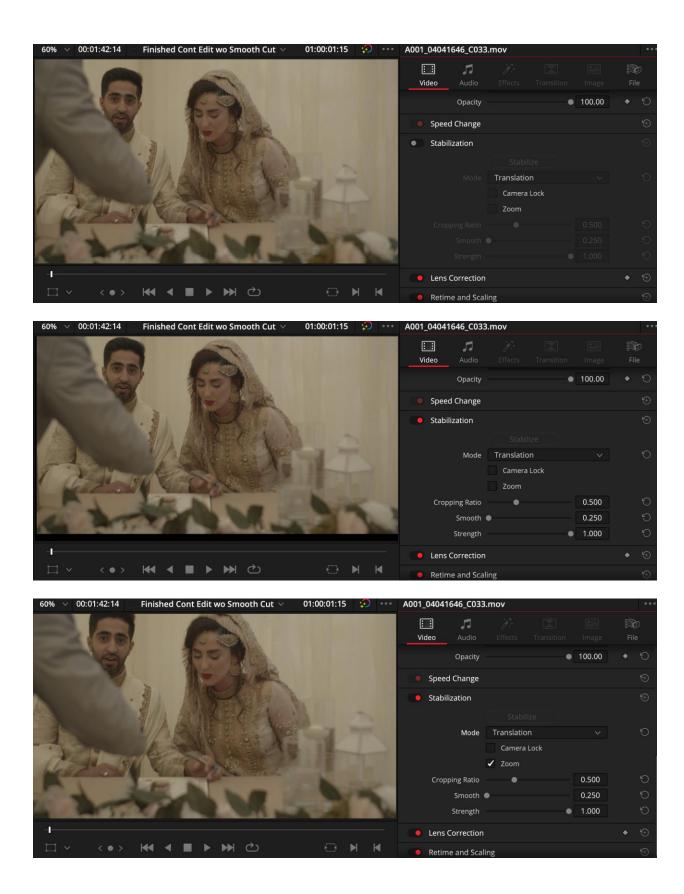

## **Chapter 7: Stabilizing Footage**

**Chapter 8: Hiding the EditCut: Making our Edit Invisible** 