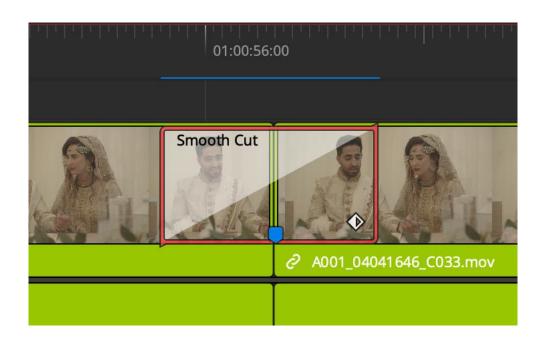

## **Chapter 7: Stabilizing Footage**

**Chapter 8: Hiding the EditCut: Making our Edit Invisible** 