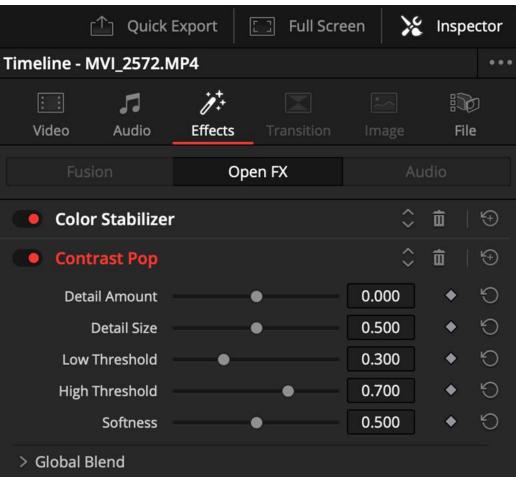

ins                                   | Color Correction     | Fusion Effects |
| <ul> <li>Audio Attributes</li> </ul> |                                           |                      |                |
|                                      | Volume                                    | ✓ Plugins            | Equalizer      |
| Retime Effects                       |                                           |                      |                |
|                                      |                                           |                      |                |
|                                      |                                           | Cancel               | Apply          |



**Chapter 11: Enhancing Colour for mood or style** 







2,700 K 5,600 K 9,000 K

























## **Chapter 12: Studio only techniques - so much quicker**

















Smart Bins People