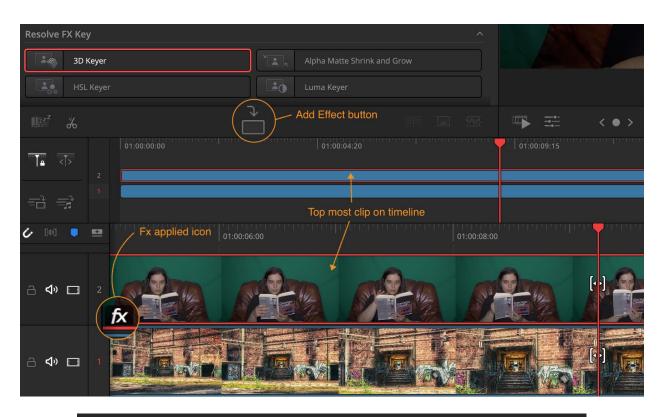

| 4                                            |
| Your details will be registered on the Blackmagic Design database to receive occasional news of important software updates, new products and services. Please view our <u>privacy policy</u> here for more information! | Next                                         |



















No library connected

Add Library...





#### **Chapter 6: Working with Archive footage**





















## **Chapter 7: Stabilizing Footage**





















**Chapter 8: Hiding the EditCut: Making our Edit Invisible** 





















### **Chapter 9: Green Screen**





























## **Chapter 10: Split screens and Picture in Picture**





































| Paste Attributes                     |                                           |                      |                |
|--------------------------------------|-------------------------------------------|----------------------|----------------|
| From<br>To                           | Cake_Tile2<br>2 Clips ∨                   |                      |                |
| KeyFrames                            |                                           |                      |                |
| •                                    | Maintain Timing                           | Stretch to Fit       |                |
| Video Attributes                     |