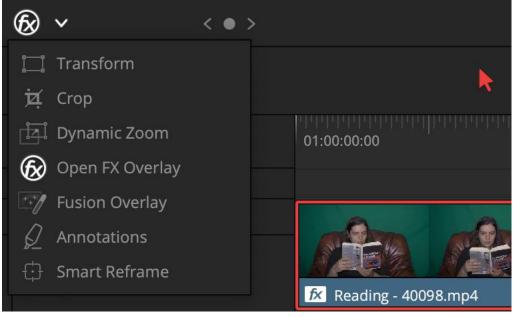

| 4                                            |
| Your details will be registered on the Blackmagic Design database to receive occasional news of important software updates, new products and services. Please view our <u>privacy policy</u> here for more information! | Next                                         |



















No library connected

Add Library...





#### **Chapter 6: Working with Archive footage**





















## **Chapter 7: Stabilizing Footage**





















**Chapter 8: Hiding the EditCut: Making our Edit Invisible** 





















### **Chapter 9: Green Screen**





























## **Chapter 10: Split screens and Picture in Picture**





































| Paste Attributes                     |                                           |                      |                |
|--------------------------------------|-------------------------------------------|----------------------|----------------|
| From<br>To                           | Cake_Tile2<br>2 Clips ∨                   |                      |                |
| KeyFrames                            |                                           |                      |                |
| •                                    | Maintain Timing                           | Stretch to Fit       |                |
| Video Attributes                     |