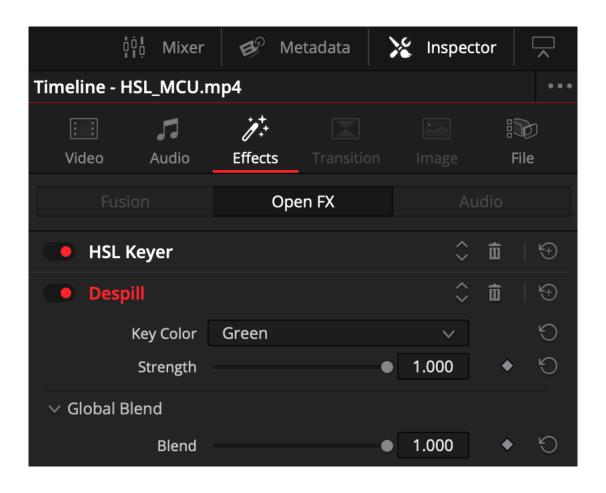

| 4                                            |
| Your details will be registered on the Blackmagic Design database to receive occasional news of important software updates, new products and services. Please view our <u>privacy policy</u> here for more information! | Next                                         |



















No library connected

Add Library...





#### **Chapter 6: Working with Archive footage**





















## **Chapter 7: Stabilizing Footage**





















**Chapter 8: Hiding the EditCut: Making our Edit Invisible** 





















### **Chapter 9: Green Screen**





























## **Chapter 10: Split screens and Picture in Picture**





































| Paste Attributes                     |                                           |                      |                |
|--------------------------------------|-------------------------------------------|----------------------|----------------|
| From<br>To                           | Cake_Tile2<br>2 Clips ∨                   |                      |                |
| KeyFrames                            |                                           |                      |                |
| •                                    | Maintain Timing                           | Stretch to Fit       |                |
| Video Attributes                     |