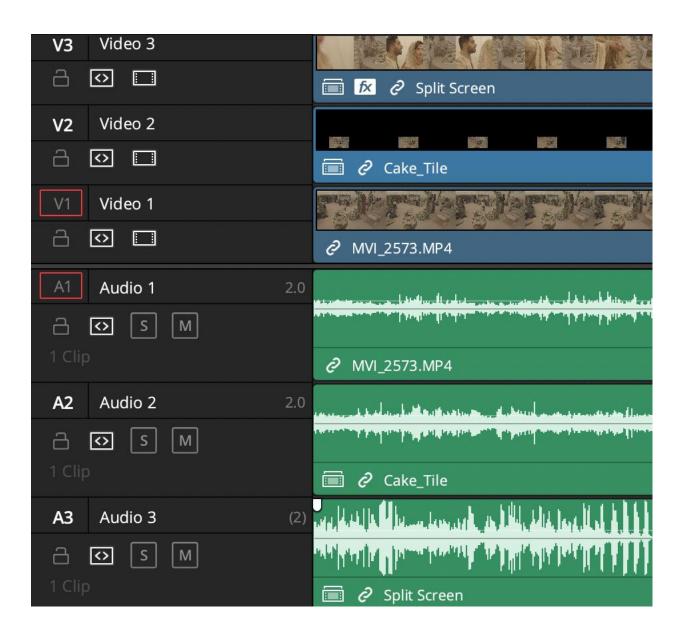

## **Chapter 10: Split screens and Picture in Picture**

| Paste Attributes                     |                                           |                      |                |
|--------------------------------------|-------------------------------------------|----------------------|----------------|
| From<br>To                           | Cake_Tile2<br>2 Clips ∨                   |                      |                |
| KeyFrames                            |                                           |                      |                |
| •                                    | Maintain Timing                           | Stretch to Fit       |                |
| Video Attributes                     |                                           |                      |                |
|                                      | Composition Mode<br>Rotation Angle<br>Yaw | Opacity Anchor Point | Position Pitch |
|                                      | Zoom                                      | Scale X              | Scale Y        |
|                                      | Crop<br>Top                               | Left Bottom          | Right Softness |
|                                      | Flip                                      | ☐ V Flip             | H Flip         |
|                                      | Retime Process                            | Motion Estimation    |                |
|                                      | Plugins                                   | Color Correction     | Fusion Effects |
| <ul> <li>Audio Attributes</li> </ul> |                                           |                      |                |
|                                      | Volume                                    | ✓ Plugins            | Equalizer      |
| Retime Effects                       |                                           |                      |                |
|                                      |                                           |                      |                |
|                                      |                                           | Cancel               | Apply          |