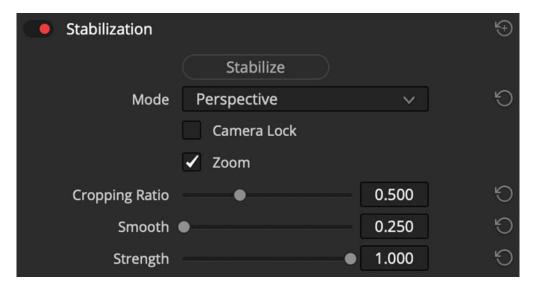

## **Chapter 7: Stabilizing Footage**

**Chapter 8: Hiding the EditCut: Making our Edit Invisible** 