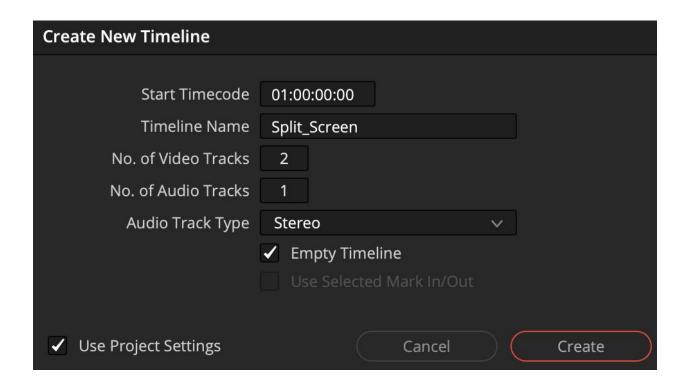

## **Chapter 10: Split screens and Picture in Picture**

| Paste Attributes                     |                                           |                      |                |
|--------------------------------------|-------------------------------------------|----------------------|----------------|
| From<br>To                           | Cake_Tile2<br>2 Clips ∨                   |                      |                |
| KeyFrames                            |                                           |                      |                |
| •                                    | Maintain Timing                           | Stretch to Fit       |                |
| Video Attributes                     |                                           |                      |                |
|                                      | Composition Mode<br>Rotation Angle<br>Yaw | Opacity Anchor Point | Position Pitch |
|                                      | Zoom                                      | Scale X              | Scale Y        |
|                                      | Crop<br>Top                               | Left Bottom          | Right Softness |
|                                      | Flip                                      | ☐ V Flip             | H Flip         |
|                                      | Retime Process                            | Motion Estimation    |                |
|                                      | Plugins                                   | Color Correction     | Fusion Effects |
| <ul> <li>Audio Attributes</li> </ul> |                                           |                      |                |
|                                      | Volume                                    | ✓ Plugins            | Equalizer      |
| Retime Effects                       |                                           |                      |                |
|                                      |                                           |                      |                |
|                                      |                                           | Cancel               | Apply          |