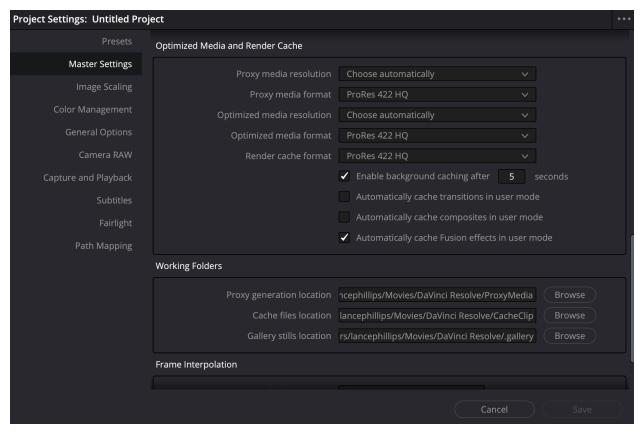

| 4                                            |
| Your details will be registered on the Blackmagic Design database to receive occasional news of important software updates, new products and services. Please view our <u>privacy policy</u> here for more information! | Next                                         |



















No library connected

Add Library...





#### **Chapter 6: Working with Archive footage**





















## **Chapter 7: Stabilizing Footage**





















**Chapter 8: Hiding the EditCut: Making our Edit Invisible** 





















### **Chapter 9: Green Screen**





























## **Chapter 10: Split screens and Picture in Picture**





































| Paste Attributes                     |                                           |                      |                |
|--------------------------------------|-------------------------------------------|----------------------|----------------|
| From<br>To                           | Cake_Tile2<br>2 Clips ∨                   |                      |                |
| KeyFrames                            |                                           |                      |                |
| •                                    | Maintain Timing                           | Stretch to Fit       |                |
| Video Attributes                     |