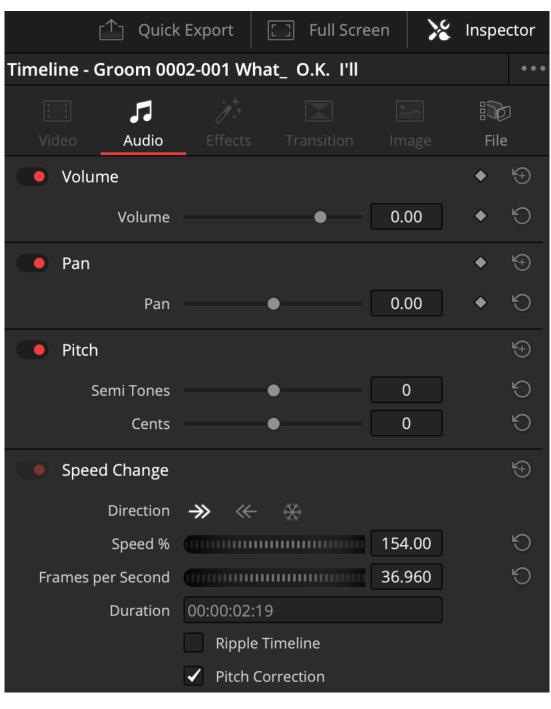

|                                              |
| City*                                                                                                                                                                                                                   | 4                                            |
| Your details will be registered on the Blackmagic Design database to receive occasional news of important software updates, new products and services. Please view our <u>privacy policy</u> here for more information! | Next                                         |



















No library connected

Add Library...





#### **Chapter 6: Working with Archive footage**





















## **Chapter 7: Stabilizing Footage**





















**Chapter 8: Hiding the EditCut: Making our Edit Invisible** 





















### **Chapter 9: Green Screen**





























## **Chapter 10: Split screens and Picture in Picture**





































| Paste Attributes                     |                                           |                      |                |
|--------------------------------------|-------------------------------------------|----------------------|----------------|
| From<br>To                           | Cake_Tile2<br>2 Clips ∨                   |                      |                |
| KeyFrames                            |                                           |                      |