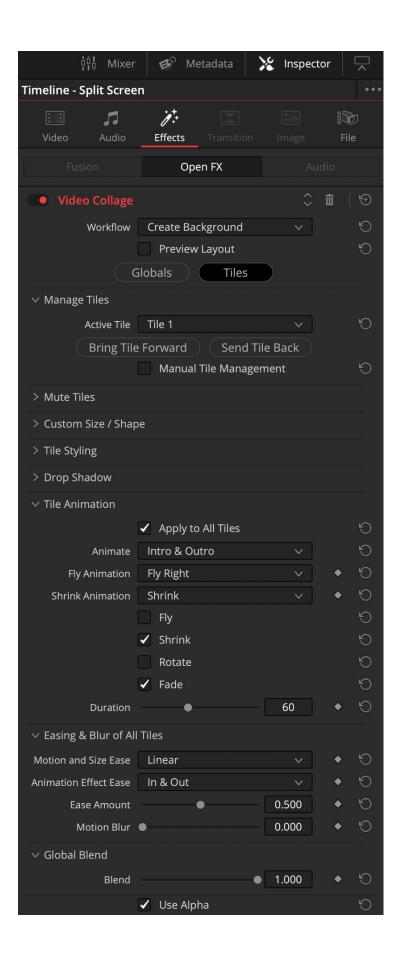

## **Chapter 10: Split screens and Picture in Picture**

| Paste Attributes                     |                                           |                      |                |
|--------------------------------------|-------------------------------------------|----------------------|----------------|
| From<br>To                           | Cake_Tile2<br>2 Clips ∨                   |                      |                |
| KeyFrames                            |                                           |                      |                |
| •                                    | Maintain Timing                           | Stretch to Fit       |                |
| Video Attributes                     |                                           |                      |                |
|                                      | Composition Mode<br>Rotation Angle<br>Yaw | Opacity Anchor Point | Position Pitch |
|                                      | Zoom                                      | Scale X              | Scale Y        |
|                                      | Crop<br>Top                               | Left Bottom          | Right Softness |
|                                      | Flip                                      | ☐ V Flip             | H Flip         |
|                                      | Retime Process                            | Motion Estimation    |                |
|                                      | Plugins                                   | Color Correction     | Fusion Effects |
| <ul> <li>Audio Attributes</li> </ul> |                                           |                      |                |
|                                      | Volume                                    | ✓ Plugins            | Equalizer      |
| Retime Effects                       |                                           |                      |                |
|                                      |                                           |                      |                |
|                                      |                                           | Cancel               | Apply          |