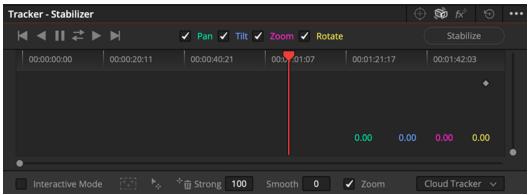

## **Chapter 7: Stabilizing Footage**

**Chapter 8: Hiding the EditCut: Making our Edit Invisible** 