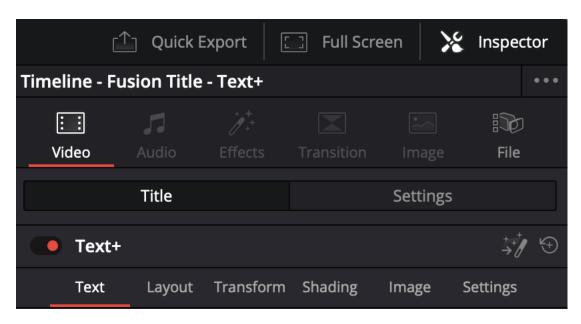

## **Chapter 2: Adding Titles and Motion Graphics**

**Chapter 3: Polishing the Camera Audio - Getting it in Sync** 