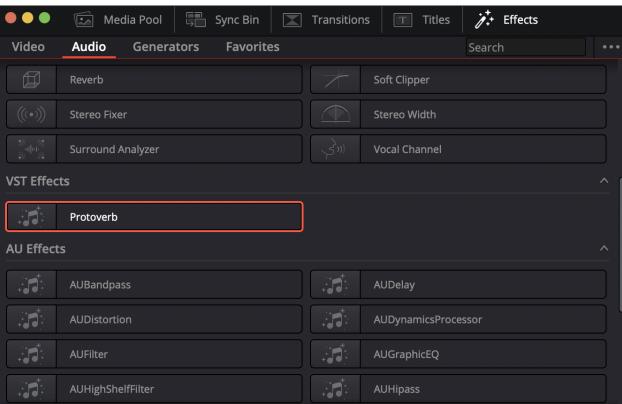

### **Chapter 5: Creating Additional Sound**

# Blackmagic Fairlight Sound Library 1.0 Register & Dow...

| Step 1: Your Details                                                                                                                                                                                                    | Step 2: License Agreement                    |
|-------------------------------------------------------------------------------------------------------------------------------------------------------------------------------------------------------------------------|----------------------------------------------|
| Your Details: First Name*                                                                                                                                                                                               | Tell us how you use this Blackmagic Product? |
| Last Name*                                                                                                                                                                                                              |                                              |
| Company                                                                                                                                                                                                                 |                                              |
| Email*                                                                                                                                                                                                                  | Which features should we add?                |
| Phone*                                                                                                                                                                                                                  | which leaders should we add:                 |
| Country* United Kingdom \$                                                                                                                                                                                              |                                              |
| State                                                                                                                                                                                                                   |                                              |
| City*                                                                                                                                                                                                                   | 4                                            |
| Your details will be registered on the Blackmagic Design database to receive occasional news of important software updates, new products and services. Please view our <u>privacy policy</u> here for more information! | Next                                         |