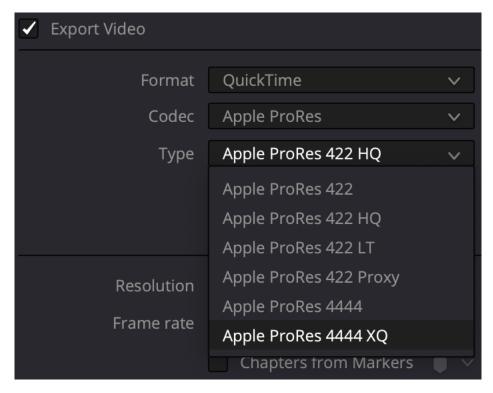

| 4                                            |
| Your details will be registered on the Blackmagic Design database to receive occasional news of important software updates, new products and services. Please view our <u>privacy policy</u> here for more information! | Next                                         |



















No library connected

Add Library...





#### **Chapter 6: Working with Archive footage**





















## **Chapter 7: Stabilizing Footage**





















**Chapter 8: Hiding the EditCut: Making our Edit Invisible** 





















### **Chapter 9: Green Screen**





























## **Chapter 10: Split screens and Picture in Picture**





































| Paste Attributes                     |                                           |                      |                |
|--------------------------------------|-------------------------------------------|----------------------|----------------|
| From<br>To                           | Cake_Tile2<br>2 Clips ∨                   |                      |                |
| KeyFrames                            |                                           |                      |                |
| •                                    | Maintain Timing                           | Stretch to Fit       |                |
| Video Attributes                     |