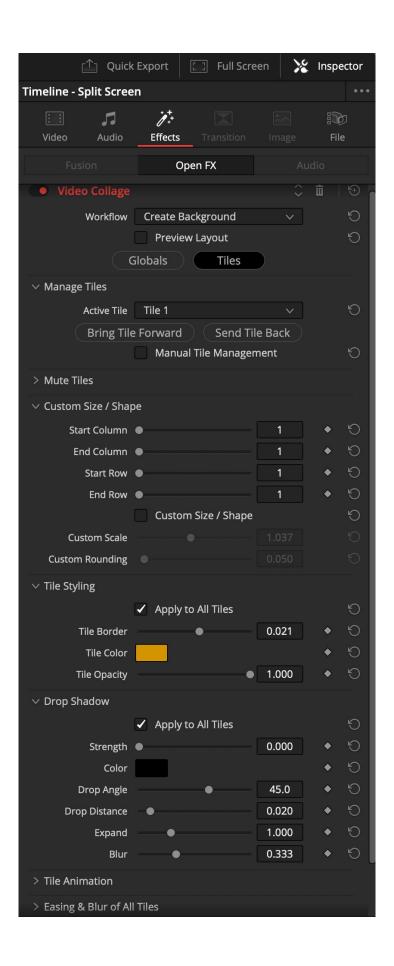

## **Chapter 10: Split screens and Picture in Picture**

| Paste Attributes                     |                                           |                      |                |
|--------------------------------------|-------------------------------------------|----------------------|----------------|
| From<br>To                           | Cake_Tile2<br>2 Clips ∨                   |                      |                |
| KeyFrames                            |                                           |                      |                |
| •                                    | Maintain Timing                           | Stretch to Fit       |                |
| Video Attributes                     |                                           |                      |                |
|                                      | Composition Mode<br>Rotation Angle<br>Yaw | Opacity Anchor Point | Position Pitch |
|                                      | Zoom                                      | Scale X              | Scale Y        |
|                                      | Crop<br>Top                               | Left Bottom          | Right Softness |
|                                      | Flip                                      | ☐ V Flip             | H Flip         |
|                                      | Retime Process                            | Motion Estimation    |                |
|                                      | Plugins                                   | Color Correction     | Fusion Effects |
| <ul> <li>Audio Attributes</li> </ul> |                                           |                      |                |
|                                      | Volume                                    | ✓ Plugins            | Equalizer      |
| Retime Effects                       |                                           |                      |                |
|                                      |                                           |                      |                |
|                                      |                                           | Cancel               | Apply          |