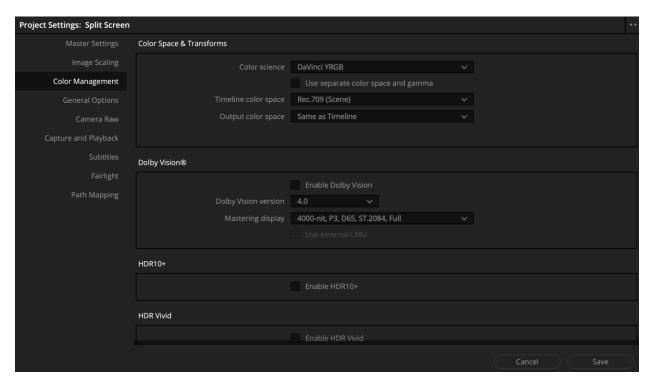

| Color Correction     | Fusion Effects |
| <ul> <li>Audio Attributes</li> </ul> |                                           |                      |                |
|                                      | Volume                                    | ✓ Plugins            | Equalizer      |
| Retime Effects                       |                                           |                      |                |
|                                      |                                           |                      |                |
|                                      |                                           | Cancel               | Apply          |



**Chapter 11: Enhancing Colour for mood or style** 







2,700 K 5,600 K 9,000 K

























## **Chapter 12: Studio only techniques - so much quicker**

















Smart Bins People