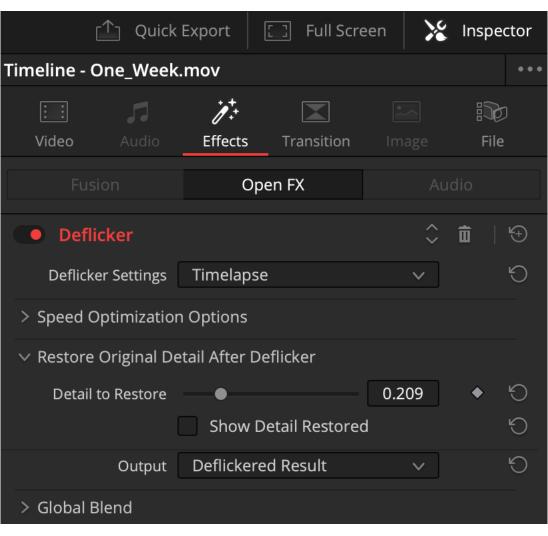

## **Chapter 7: Stabilizing Footage**

**Chapter 8: Hiding the EditCut: Making our Edit Invisible** 