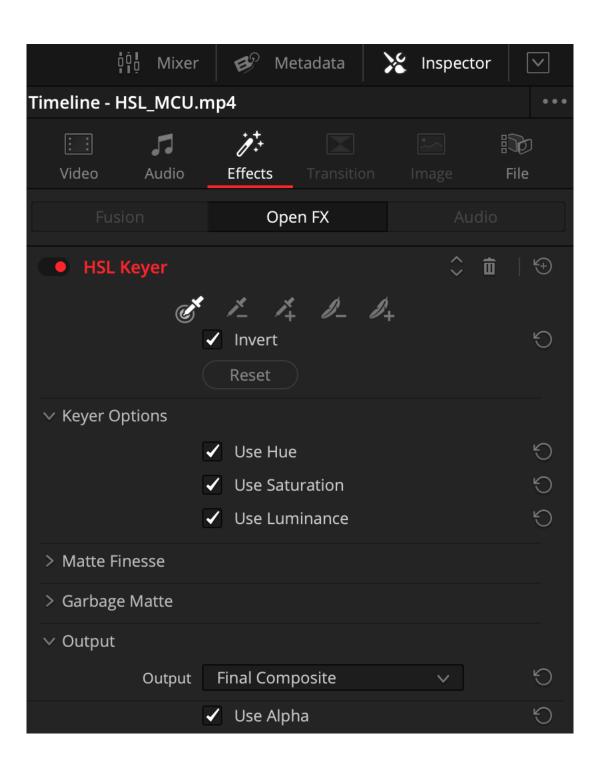

| 4                                            |
| Your details will be registered on the Blackmagic Design database to receive occasional news of important software updates, new products and services. Please view our <u>privacy policy</u> here for more information! | Next                                         |



















No library connected

Add Library...





#### **Chapter 6: Working with Archive footage**





















## **Chapter 7: Stabilizing Footage**





















**Chapter 8: Hiding the EditCut: Making our Edit Invisible** 





















### **Chapter 9: Green Screen**





























## **Chapter 10: Split screens and Picture in Picture**





































| Paste Attributes                     |                                           |                      |                |
|--------------------------------------|-------------------------------------------|----------------------|----------------|
| From<br>To                           | Cake_Tile2<br>2 Clips ∨                   |                      |                |
| KeyFrames                            |                                           |                      |                |
| •                                    | Maintain Timing                           | Stretch to Fit       |                |
| Video Attributes                     |