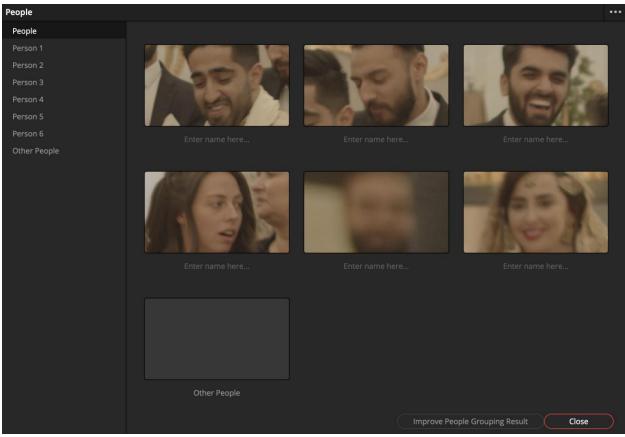

|                                           |                      |                |
|                                      | Volume                                    | ✓ Plugins            | Equalizer      |
| Retime Effects                       |                                           |                      |                |
|                                      |                                           |                      |                |
|                                      |                                           | Cancel               | Apply          |



**Chapter 11: Enhancing Colour for mood or style** 







2,700 K 5,600 K 9,000 K

























## **Chapter 12: Studio only techniques - so much quicker**

















Smart Bins People