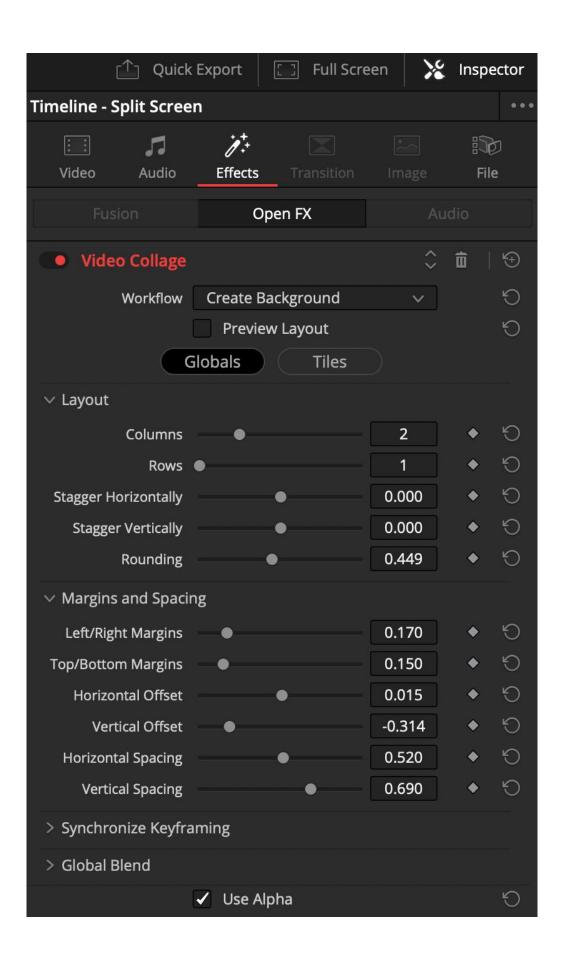

## **Chapter 10: Split screens and Picture in Picture**

| Paste Attributes                     |                                           |                      |                |
|--------------------------------------|-------------------------------------------|----------------------|----------------|
| From<br>To                           | Cake_Tile2<br>2 Clips ∨                   |                      |                |
| KeyFrames                            |                                           |                      |                |
| •                                    | Maintain Timing                           | Stretch to Fit       |                |
| Video Attributes                     |                                           |                      |                |
|                                      | Composition Mode<br>Rotation Angle<br>Yaw | Opacity Anchor Point | Position Pitch |
|                                      | Zoom                                      | Scale X              | Scale Y        |
|                                      | Crop<br>Top                               | Left Bottom          | Right Softness |
|                                      | Flip                                      | ☐ V Flip             | H Flip         |
|                                      | Retime Process                            | Motion Estimation    |                |
|                                      | Plugins                                   | Color Correction     | Fusion Effects |
| <ul> <li>Audio Attributes</li> </ul> |                                           |                      |                |
|                                      | Volume                                    | ✓ Plugins            | Equalizer      |
| Retime Effects                       |                                           |                      |                |
|                                      |                                           |                      |                |
|                                      |                                           | Cancel               | Apply          |