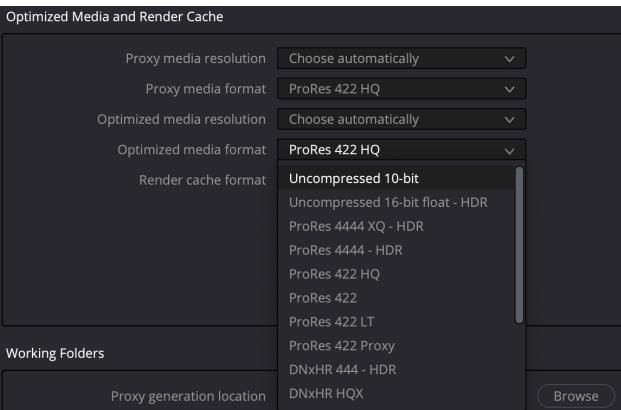

| 4                                            |
| Your details will be registered on the Blackmagic Design database to receive occasional news of important software updates, new products and services. Please view our <u>privacy policy</u> here for more information! | Next                                         |



















No library connected

Add Library...





#### **Chapter 6: Working with Archive footage**





















## **Chapter 7: Stabilizing Footage**





















**Chapter 8: Hiding the EditCut: Making our Edit Invisible** 





















### **Chapter 9: Green Screen**





























## **Chapter 10: Split screens and Picture in Picture**





































| Paste Attributes                     |                                           |                      |                |
|--------------------------------------|-------------------------------------------|----------------------|----------------|
| From<br>To                           | Cake_Tile2<br>2 Clips ∨                   |                      |                |
| KeyFrames                            |                                           |                      |                |
| •                                    | Maintain Timing                           | Stretch to Fit       |                |
| Video Attributes                     |