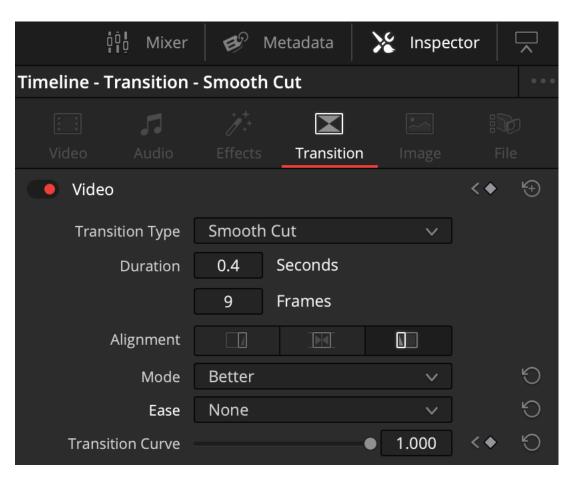

## **Chapter 7: Stabilizing Footage**

**Chapter 8: Hiding the EditCut: Making our Edit Invisible** 