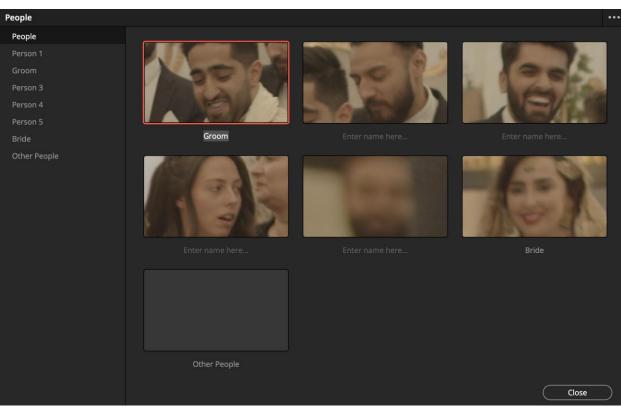

|                      |                |
|                                      | Volume                                    | ✓ Plugins            | Equalizer      |
| Retime Effects                       |                                           |                      |                |
|                                      |                                           |                      |                |
|                                      |                                           | Cancel               | Apply          |



**Chapter 11: Enhancing Colour for mood or style** 







2,700 K 5,600 K 9,000 K

























## **Chapter 12: Studio only techniques - so much quicker**

















Smart Bins People