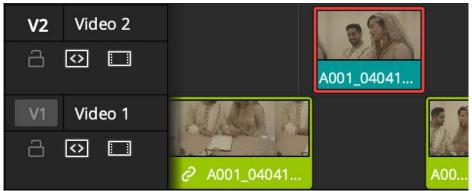

## **Chapter 7: Stabilizing Footage**

**Chapter 8: Hiding the EditCut: Making our Edit Invisible** 