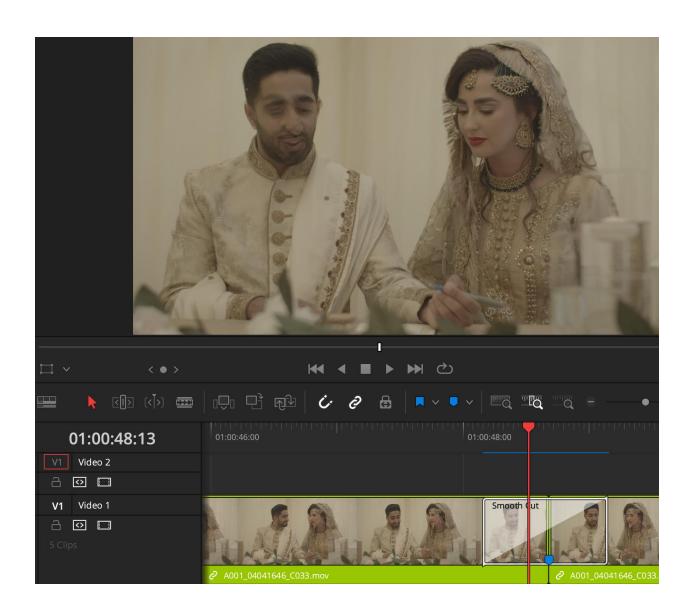

## **Chapter 7: Stabilizing Footage**

**Chapter 8: Hiding the EditCut: Making our Edit Invisible** 