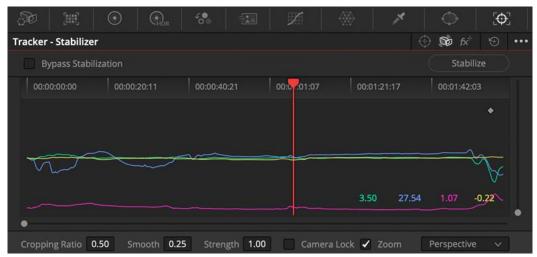

## **Chapter 7: Stabilizing Footage**

**Chapter 8: Hiding the EditCut: Making our Edit Invisible** 