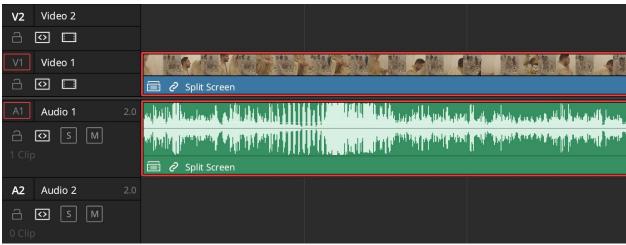

## **Chapter 10: Split screens and Picture in Picture**

| Paste Attributes                     |                                           |                      |                |
|--------------------------------------|-------------------------------------------|----------------------|----------------|
| From<br>To                           | Cake_Tile2<br>2 Clips ∨                   |                      |                |
| KeyFrames                            |                                           |                      |                |
| •                                    | Maintain Timing                           | Stretch to Fit       |                |
| Video Attributes                     |                                           |                      |                |
|                                      | Composition Mode<br>Rotation Angle<br>Yaw | Opacity Anchor Point | Position Pitch |
|                                      | Zoom                                      | Scale X              | Scale Y        |
|                                      | Crop<br>Top                               | Left Bottom          | Right Softness |
|                                      | Flip                                      | ☐ V Flip             | H Flip         |
|                                      | Retime Process                            | Motion Estimation    |                |
|                                      | Plugins                                   | Color Correction     | Fusion Effects |
| <ul> <li>Audio Attributes</li> </ul> |                                           |                      |                |
|                                      | Volume                                    | ✓ Plugins            | Equalizer      |
| Retime Effects                       |                                           |                      |                |
|                                      |                                           |                      |                |
|                                      |                                           | Cancel               | Apply          |