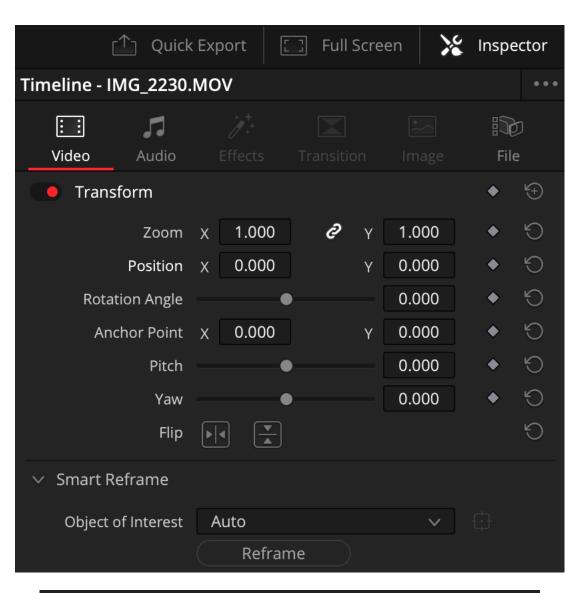

<ul> <li>Audio Attributes</li> </ul> |                                           |                      |                |
|                                      | Volume                                    | ✓ Plugins            | Equalizer      |
| Retime Effects                       |                                           |                      |                |
|                                      |                                           |                      |                |
|                                      |                                           | Cancel               | Apply          |



**Chapter 11: Enhancing Colour for mood or style** 







2,700 K 5,600 K 9,000 K

























## **Chapter 12: Studio only techniques - so much quicker**

















Smart Bins People