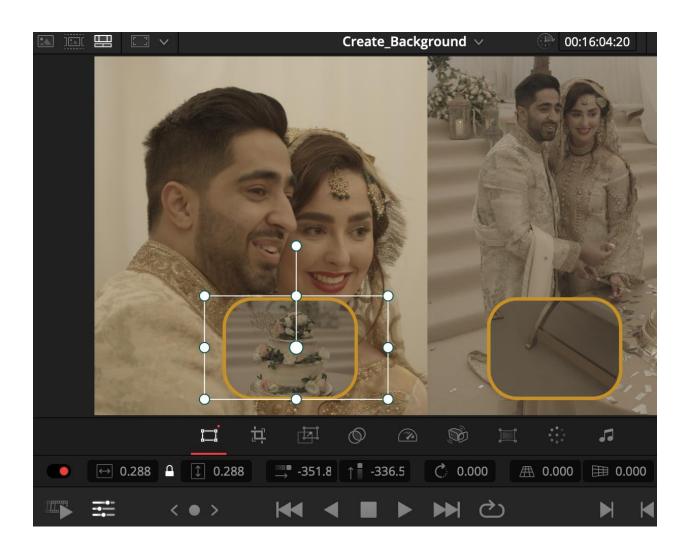

## **Chapter 10: Split screens and Picture in Picture**

| Paste Attributes                     |                                           |                      |                |
|--------------------------------------|-------------------------------------------|----------------------|----------------|
| From<br>To                           | Cake_Tile2<br>2 Clips ∨                   |                      |                |
| KeyFrames                            |                                           |                      |                |
| •                                    | Maintain Timing                           | Stretch to Fit       |                |
| Video Attributes                     |                                           |                      |                |
|                                      | Composition Mode<br>Rotation Angle<br>Yaw | Opacity Anchor Point | Position Pitch |
|                                      | Zoom                                      | Scale X              | Scale Y        |
|                                      | Crop<br>Top                               | Left Bottom          | Right Softness |
|                                      | Flip                                      | ☐ V Flip             | H Flip         |
|                                      | Retime Process                            | Motion Estimation    |                |
|                                      | Plugins                                   | Color Correction     | Fusion Effects |
| <ul> <li>Audio Attributes</li> </ul> |                                           |                      |                |
|                                      | Volume                                    | ✓ Plugins            | Equalizer      |
| Retime Effects                       |                                           |                      |                |
|                                      |                                           |                      |                |
|                                      |                                           | Cancel               | Apply          |