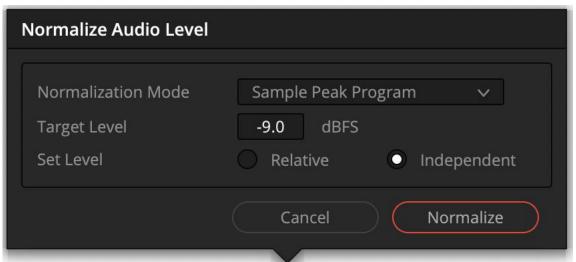

|                                              |
| City*                                                                                                                                                                                                                   | 4                                            |
| Your details will be registered on the Blackmagic Design database to receive occasional news of important software updates, new products and services. Please view our <u>privacy policy</u> here for more information! | Next                                         |



















No library connected

Add Library...





#### **Chapter 6: Working with Archive footage**





















## **Chapter 7: Stabilizing Footage**





















**Chapter 8: Hiding the EditCut: Making our Edit Invisible** 





















### **Chapter 9: Green Screen**





























## **Chapter 10: Split screens and Picture in Picture**





































| Paste Attributes                     |                                           |                      |                |
|--------------------------------------|-------------------------------------------|----------------------|----------------|
| From<br>To                           | Cake_Tile2<br>2 Clips ∨                   |                      |                |
| KeyFrames                            |                                           |                      |                |
|