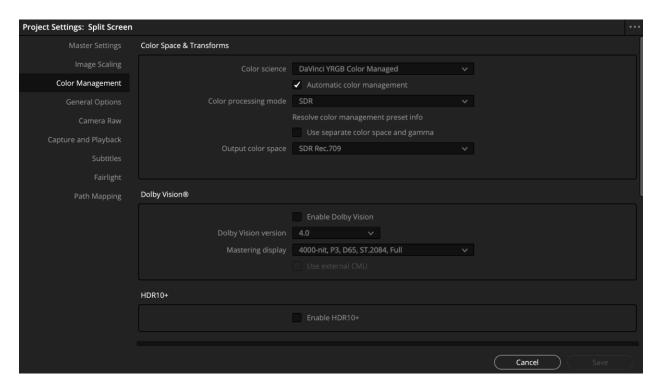

| Color Correction     | Fusion Effects |
| <ul> <li>Audio Attributes</li> </ul> |                                           |                      |                |
|                                      | Volume                                    | ✓ Plugins            | Equalizer      |
| Retime Effects                       |                                           |                      |                |
|                                      |                                           |                      |                |
|                                      |                                           | Cancel               | Apply          |



**Chapter 11: Enhancing Colour for mood or style** 







2,700 K 5,600 K 9,000 K

























## **Chapter 12: Studio only techniques - so much quicker**

















Smart Bins People