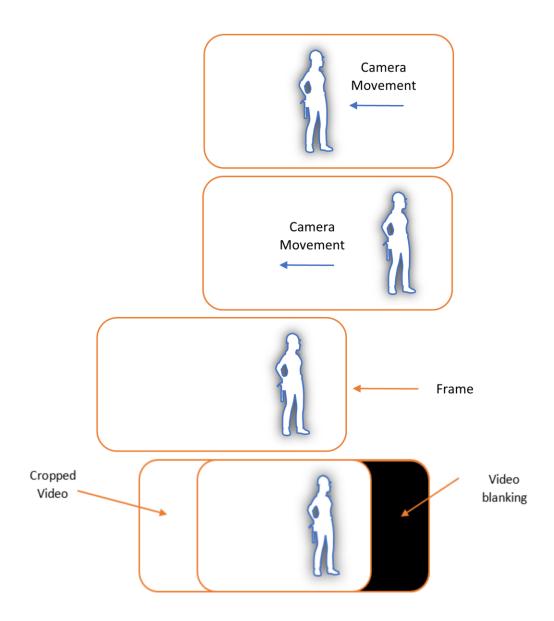

## **Chapter 7: Stabilizing Footage**

**Chapter 8: Hiding the EditCut: Making our Edit Invisible** 