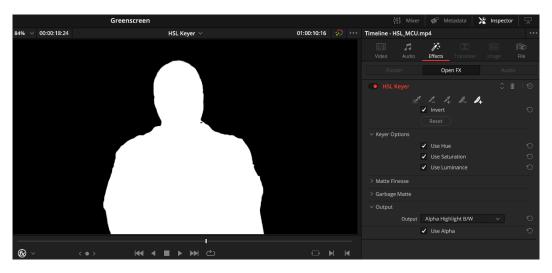

| 4                                            |
| Your details will be registered on the Blackmagic Design database to receive occasional news of important software updates, new products and services. Please view our <u>privacy policy</u> here for more information! | Next                                         |



















No library connected

Add Library...





#### **Chapter 6: Working with Archive footage**





















## **Chapter 7: Stabilizing Footage**





















**Chapter 8: Hiding the EditCut: Making our Edit Invisible** 





















### **Chapter 9: Green Screen**





























## **Chapter 10: Split screens and Picture in Picture**





































| Paste Attributes                     |                                           |                      |                |
|--------------------------------------|-------------------------------------------|----------------------|----------------|
| From<br>To                           | Cake_Tile2<br>2 Clips ∨                   |                      |                |
| KeyFrames                            |                                           |                      |                |
| •                                    | Maintain Timing                           | Stretch to Fit       |                |
| Video Attributes                     |