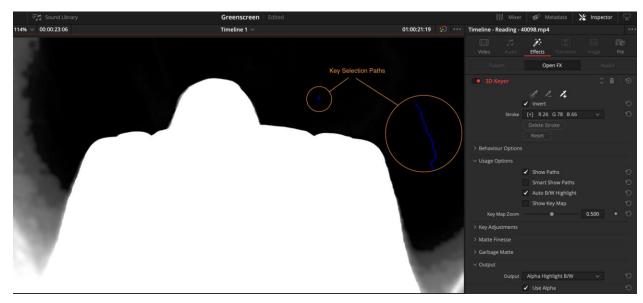

| 4                                            |
| Your details will be registered on the Blackmagic Design database to receive occasional news of important software updates, new products and services. Please view our <u>privacy policy</u> here for more information! | Next                                         |



















No library connected

Add Library...





#### **Chapter 6: Working with Archive footage**





















## **Chapter 7: Stabilizing Footage**





















**Chapter 8: Hiding the EditCut: Making our Edit Invisible** 





















### **Chapter 9: Green Screen**





























## **Chapter 10: Split screens and Picture in Picture**





































| Paste Attributes                     |                                           |                      |                |
|--------------------------------------|-------------------------------------------|----------------------|----------------|
| From<br>To                           | Cake_Tile2<br>2 Clips ∨                   |                      |                |
| KeyFrames                            |                                           |                      |                |
| •                                    | Maintain Timing                           | Stretch to Fit       |                |
| Video Attributes                     |