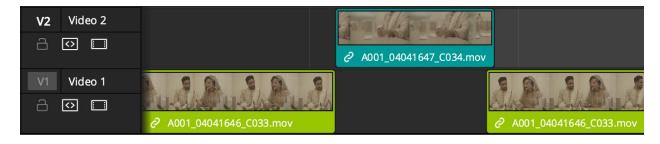

## **Chapter 7: Stabilizing Footage**

**Chapter 8: Hiding the EditCut: Making our Edit Invisible** 