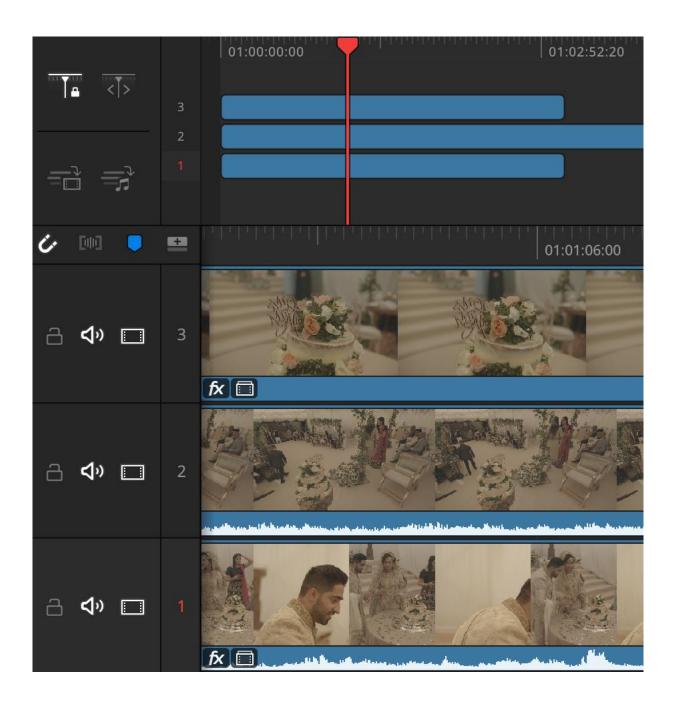

## **Chapter 10: Split screens and Picture in Picture**

| Paste Attributes                     |                                           |                      |                |
|--------------------------------------|-------------------------------------------|----------------------|----------------|
| From<br>To                           | Cake_Tile2<br>2 Clips ∨                   |                      |                |
| KeyFrames                            |                                           |                      |                |
| •                                    | Maintain Timing                           | Stretch to Fit       |                |
| Video Attributes                     |                                           |                      |                |
|                                      | Composition Mode<br>Rotation Angle<br>Yaw | Opacity Anchor Point | Position Pitch |
|                                      | Zoom                                      | Scale X              | Scale Y        |
|                                      | Crop<br>Top                               | Left Bottom          | Right Softness |
|                                      | Flip                                      | ☐ V Flip             | H Flip         |
|                                      | Retime Process                            | Motion Estimation    |                |
|                                      | Plugins                                   | Color Correction     | Fusion Effects |
| <ul> <li>Audio Attributes</li> </ul> |                                           |                      |                |
|                                      | Volume                                    | ✓ Plugins            | Equalizer      |
| Retime Effects                       |                                           |                      |                |
|                                      |                                           |                      |                |
|                                      |                                           | Cancel               | Apply          |