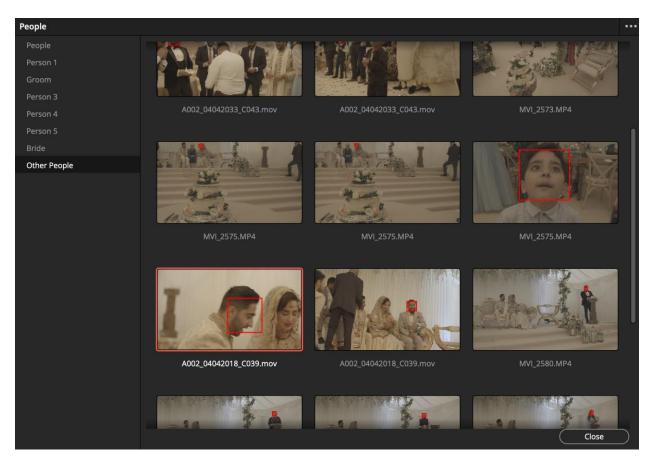

|                      |                |
|                                      | Volume                                    | ✓ Plugins            | Equalizer      |
| Retime Effects                       |                                           |                      |                |
|                                      |                                           |                      |                |
|                                      |                                           | Cancel               | Apply          |



**Chapter 11: Enhancing Colour for mood or style** 







2,700 K 5,600 K 9,000 K

























## **Chapter 12: Studio only techniques - so much quicker**

















Smart Bins People