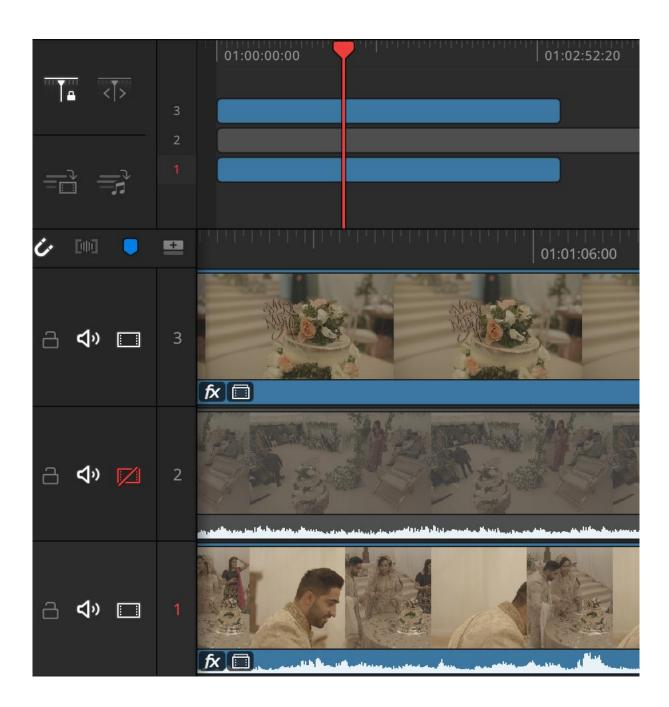

## **Chapter 10: Split screens and Picture in Picture**

| Paste Attributes                     |                                           |                      |                |
|--------------------------------------|-------------------------------------------|----------------------|----------------|
| From<br>To                           | Cake_Tile2<br>2 Clips ∨                   |                      |                |
| KeyFrames                            |                                           |                      |                |
| •                                    | Maintain Timing                           | Stretch to Fit       |                |
| Video Attributes                     |                                           |                      |                |
|                                      | Composition Mode<br>Rotation Angle<br>Yaw | Opacity Anchor Point | Position Pitch |
|                                      | Zoom                                      | Scale X              | Scale Y        |
|                                      | Crop<br>Top                               | Left Bottom          | Right Softness |
|                                      | Flip                                      | ☐ V Flip             | H Flip         |
|                                      | Retime Process                            | Motion Estimation    |                |
|                                      | Plugins                                   | Color Correction     | Fusion Effects |
| <ul> <li>Audio Attributes</li> </ul> |                                           |                      |                |
|                                      | Volume                                    | ✓ Plugins            | Equalizer      |
| Retime Effects                       |                                           |                      |                |
|                                      |                                           |                      |                |
|                                      |                                           | Cancel               | Apply          |