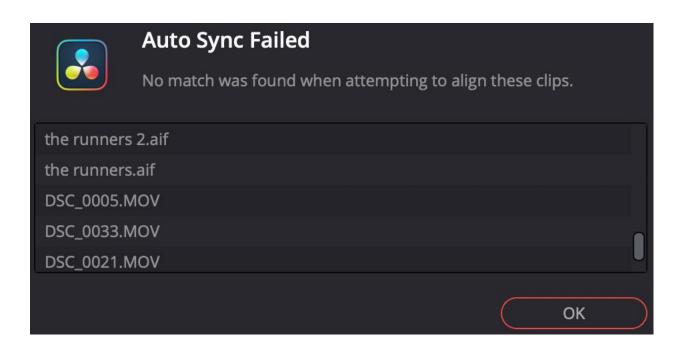

## **Chapter 2: Adding Titles and Motion Graphics**

**Chapter 3: Polishing the Camera Audio - Getting it in Sync** 