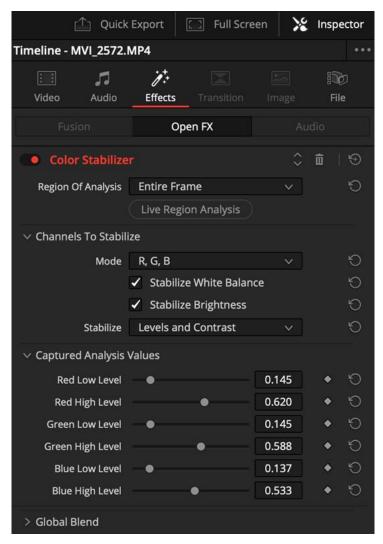

## **Chapter 7: Stabilizing Footage**

**Chapter 8: Hiding the EditCut: Making our Edit Invisible** 