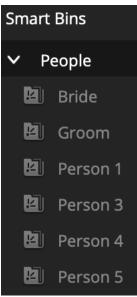

|                      |                |
|                                      | Volume                                    | ✓ Plugins            | Equalizer      |
| Retime Effects                       |                                           |                      |                |
|                                      |                                           |                      |                |
|                                      |                                           | Cancel               | Apply          |



**Chapter 11: Enhancing Colour for mood or style** 







2,700 K 5,600 K 9,000 K

























## **Chapter 12: Studio only techniques - so much quicker**

















Smart Bins People