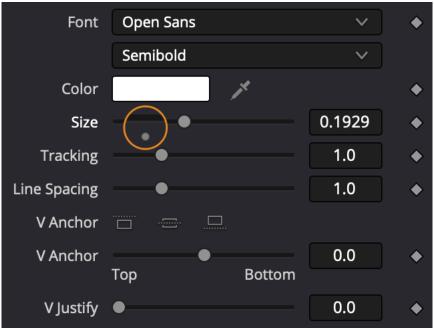

## **Chapter 2: Adding Titles and Motion Graphics**

**Chapter 3: Polishing the Camera Audio - Getting it in Sync** 