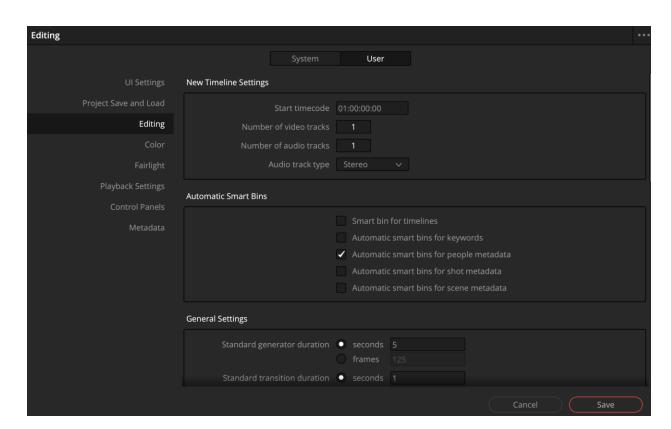

Audio Attributes</li> </ul> |                                           |                      |                |
|                                      | Volume                                    | ✓ Plugins            | Equalizer      |
| Retime Effects                       |                                           |                      |                |
|                                      |                                           |                      |                |
|                                      |                                           | Cancel               | Apply          |



**Chapter 11: Enhancing Colour for mood or style** 







2,700 K 5,600 K 9,000 K

























## **Chapter 12: Studio only techniques - so much quicker**

















Smart Bins People