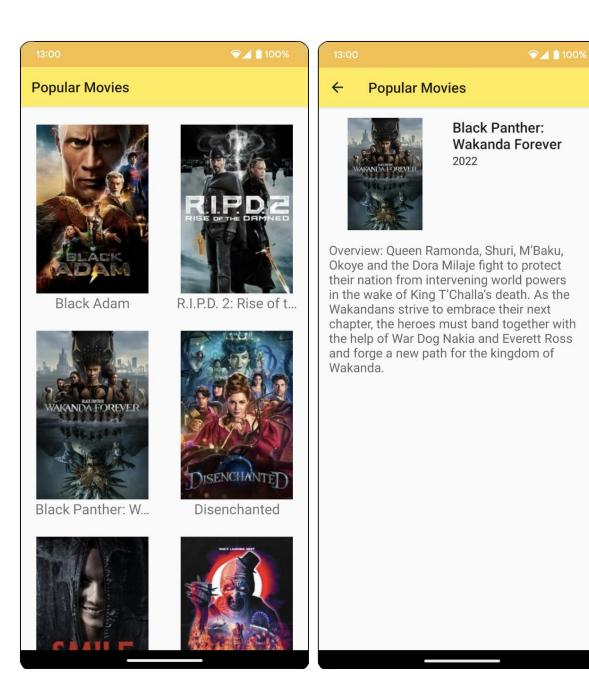

## ← Popular Movies

Black Panther: Wakanda Forever 2022

Overview: Queen Ramonda, Shuri, M'Baku, Okoye and the Dora Milaje fight to protect their nation from intervening world powers in the wake of King T'Challa's death. As the Wakandans strive to embrace their next chapter, the heroes must band together with the help of War Dog Nakia and Everett Ross and forge a new path for the kingdom of Wakanda.

# **Popular Movies**

R.I.P.D. 2: Rise of t...

Black Panther: W...

Disenchanted

Paradise City

The Peripheral

Rick and Morty

Darna