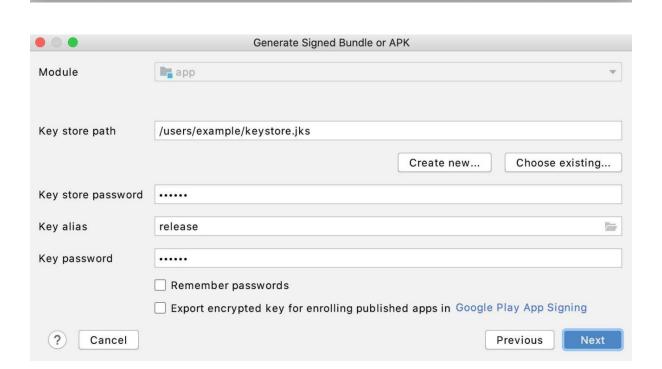

## **Chapter 17: Launching Your App on Google Play**

**Previous** 

Next

(2)

Cancel

|                   | New Key Store |
|-------------------|---------------|
| Key store path:   |               |
| Password:         | Confirm:      |
| Key               |               |
| Alias:            | key           |
| Password:         | Confirm:      |
| Validity (years): | 25 💠          |
| Certificate       |               |
| First and Last Na | ame:          |
| Organizational L  | Jnit:         |
| Organization:     |               |
| City or Locality: |               |
| State or Province | e:            |
| Country Code (X   | (X):          |
|                   | Cancel        |