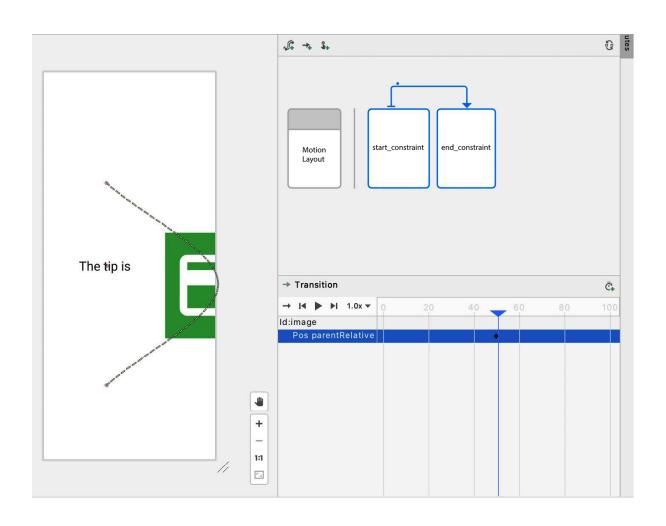

# **Chapter 16: Animations and Transitions with CoordinatorLayout and MotionLayout**

image

**ImageView** 

[horizontal, vertical]