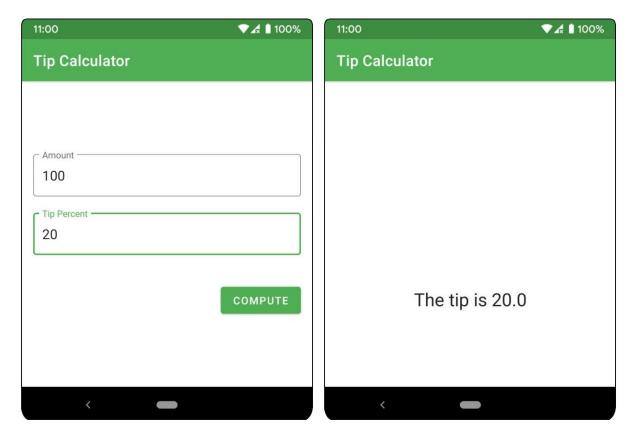

#### **Save and Restore**

Enter your name and email for a discount code at Your Favorite Restaurant!

First Name: Last Name:

Email:

**GET DISCOUNT** 

### Save and Restore

Enter your name and email for a discount code at Your Favorite Restaurant!

Alex

Forrester

some\_email@some\_domain.com

### **GET DISCOUNT**

#### **Save and Restore**

Enter your name and email for a discount code at Your Favorite Restaurant!

Alex Forrester

some\_username@some\_domain.com

#### **GET DISCOUNT**

Hey Alex Forrester! Here is your discount code

16EE1E7A