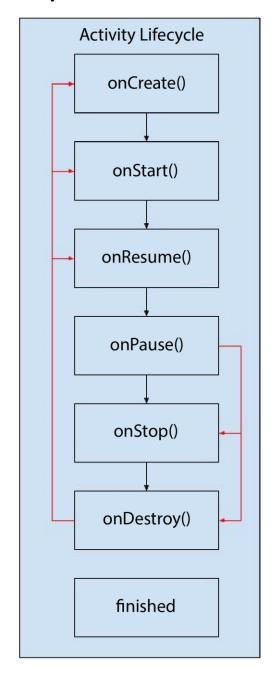

tifications





## **Chapter 09: Building User Interfaces Using Jetpack Compose**









# Chapter 10: Unit Tests and Integration Tests with JUnit, Mockito, and Espresso





```
@RunWith(MockitoJUnitRunner::class)
2
3 ≫ class StringProviderTest {
4
5
          @InjectMocks
          lateinit var <u>stringProvider</u>: StringProvider
6
8
          aMock
9
          lateinit var <u>context</u>: Context
0
1
          @Test
2
          fun provideItemString() {
              val number = 5
3
              val expected = "expected"
4
              whenever("Item {5}").thenReturn(expected)
5
6
7
              val result = stringProvider.provideItemString(number)
8
9
              assertEquals(expected, result)
0
```























### **Chapter 11: Android Architecture Components**



















| Java/Kotlin                         | SQLite  |  |
|-------------------------------------|---------|--|
| String                              | TEXT    |  |
| Byte, Short, Integer, Long, Boolean | INTEGER |  |
| Double, Float                       | REAL    |  |
| Array <byte></byte>                 | BLOB    |  |



**Chapter 12: Persisting Data** 





| Device File Explorer               |                      |                  | φ -   |
|------------------------------------|----------------------|------------------|-------|
| Emulator Nexus_5X_API_25 Android 7 | 7.1.1, API 25        |                  | -     |
| Name                               | Permissions          | Date             | Size  |
| com.android.smoketest.tests        | drwxr-xx             | 2019-