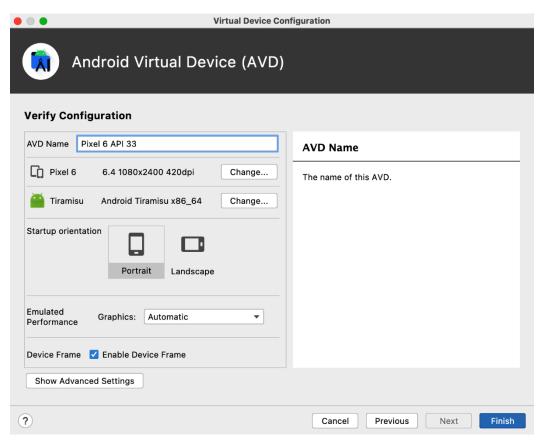

#### **Chapter 01: Creating Your First App**

|          |                      | - |    |  |  |
|----------|----------------------|---|----|--|--|
| -        | Project              | ж | -  |  |  |
| M        | Bookmarks            | H | 2  |  |  |
| Q        | Find                 | Ħ | 3  |  |  |
| •        | Run                  | H | 4  |  |  |
| *        | Debug                | H | 5  |  |  |
| θ        | Problems             | H | 6  |  |  |
| .:       | Structure            | æ | 7  |  |  |
| 0        | Services             | H | 8  |  |  |
| h        | Git                  | Ħ | 9  |  |  |
|          | Emulator             |   |    |  |  |
| 01       | Profiler             |   |    |  |  |
| ŧ        | App Inspection       |   |    |  |  |
| 4        | Build                |   |    |  |  |
| <b>=</b> | Build Variants       |   |    |  |  |
|          | Device File Explorer |   |    |  |  |
| G        | Device Manager       |   |    |  |  |
|          | Event Log            |   |    |  |  |
| 88       | GitHub Copilot       |   |    |  |  |
| W        | Gradle               |   |    |  |  |
| ٨        | Hierarchy            |   |    |  |  |
| [a       | Layout Inspector     |   |    |  |  |
| E        | Logcat               |   |    |  |  |
| 14       | Pull Requests        |   |    |  |  |
| A.       | Resource Manager     |   |    |  |  |
| Σ        | Terminal             | 1 | F1 |  |  |
| ≡        | TODO                 |   |    |  |  |