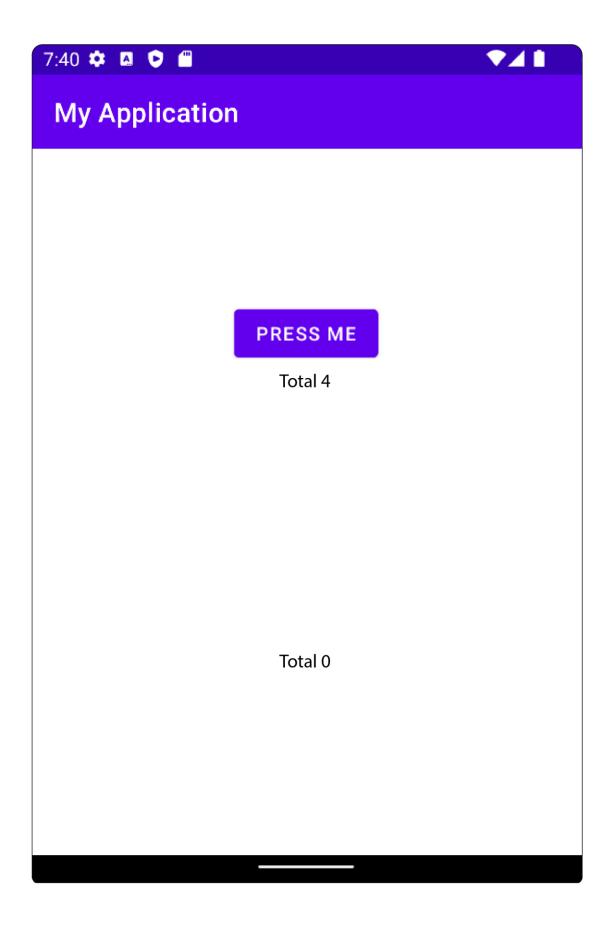

ons





## **Chapter 09: Building User Interfaces Using Jetpack Compose**









# Chapter 10: Unit Tests and Integration Tests with JUnit, Mockito, and Espresso





```
@RunWith(MockitoJUnitRunner::class)
2
3 ≫ class StringProviderTest {
4
5
          @InjectMocks
          lateinit var <u>stringProvider</u>: StringProvider
6
8
          aMock
9
          lateinit var <u>context</u>: Context
0
1
          @Test
2
          fun provideItemString() {
              val number = 5
3
              val expected = "expected"
4
              whenever("Item {5}").thenReturn(expected)
5
6
7
              val result = stringProvider.provideItemString(number)
8
9
              assertEquals(expected, result)
0
```























### **Chapter 11: Android Architecture Components**



















| Java/Kotlin                         | SQLite  |  |
|-------------------------------------|---------|--|
| String                              | TEXT    |  |
| Byte, Short, Integer, Long, Boolean | INTEGER |  |
| Double, Float                       | REAL    |  |
| Array <byte></byte>                 | BLOB    |  |



**Chapter 12: Persisting Data** 





| Device File Explorer               |                      |                  | φ -   |
|------------------------------------|----------------------|------------------|-------|
| Emulator Nexus_5X_API_25 Android 7 | 7.1.1, API 25        |                  | -     |
| Name                               | Permissions          | Date             | Size  |
| com.android.smoketest.tests        | drwxr-xx             | 2019-12-01 11