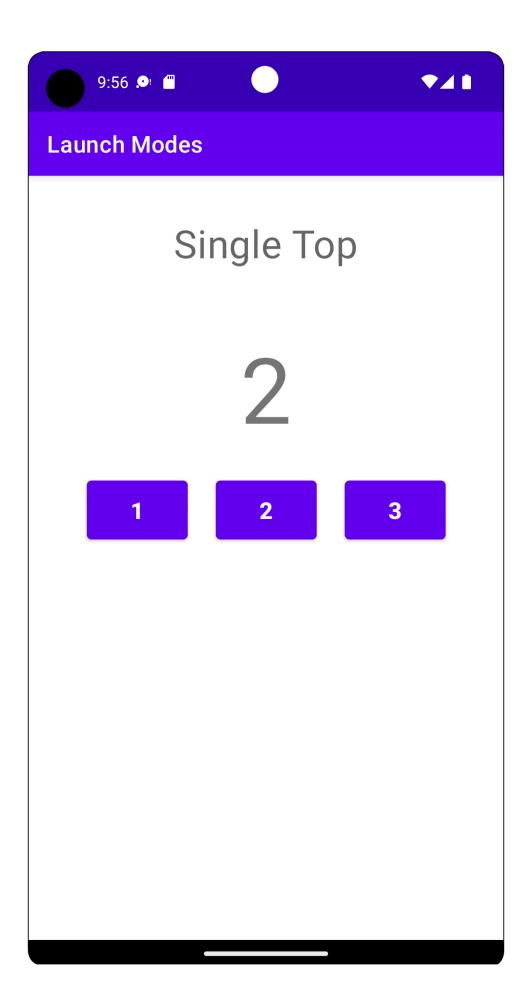

|

First name:

| First name: — |  |  |
|---------------|--|--|
| 1             |  |  |
| 1             |  |  |
|               |  |  |











## **Chapter 02: Building User Screen Flows**















#### **Save and Restore**

Enter your name and email for a discount code at Your Favorite Restaurant!

First Name: Last Name:

Email:

**GET DISCOUNT** 





### Save and Restore

Enter your name and email for a discount code at Your Favorite Restaurant!

Alex

Forrester

some\_email@some\_domain.com

### **GET DISCOUNT**









#### **Save and Restore**

Enter your name and email for a discount code at Your Favorite Restaurant!

Alex Forrester

some\_username@some\_domain.com

#### **GET DISCOUNT**

Hey Alex Forrester! Here is your discount code

16EE1E7A



























#### **Chapter 03: Developing the UI with Fragments**









































## **Chapter 04: Building App Navigation**





























## **Tab Navigation**

**ACTION** 

COMEDY

DRAMA

Lorem ipsum dolor sit amet, consectetuer adipiscing elit. Aenean commodo ligula eget dolor. Aenean massa. Cum sociis natoque penatibus et magnis dis parturient montes, nascetur ridiculus mus. Donec quam felis, ultricies nec, pellentesque eu, pretium quis, sem. Nulla consequat massa quis enim. Donec pede justo, fringilla vel, aliquet nec, vulputate eget, arcu. In enim justo, rhoncus ut, imperdiet a, venenatis vitae, justo. Nullam dictum felis eu pede mollis pretium. Integer tincidunt. Cras dapibus. Vivamus elementum semper nisi. Aenean vulputate eleifend tellus. Aenean leo