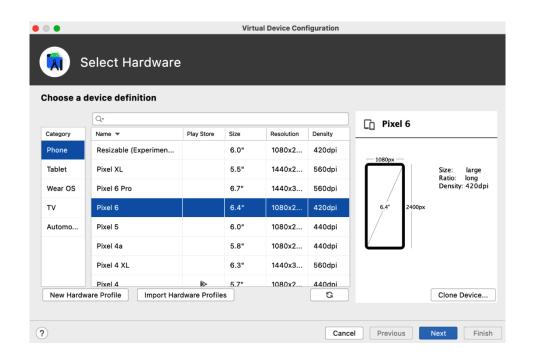

#### **Chapter 01: Creating Your First App**

|          |                      | - |    |  |  |
|----------|----------------------|---|----|--|--|
| -        | Project              | ж | -  |  |  |
| M        | Bookmarks            | H | 2  |  |  |
| Q        | Find                 | Ħ | 3  |  |  |
| •        | Run                  | H | 4  |  |  |
| *        | Debug                | H | 5  |  |  |
| θ        | Problems             | H | 6  |  |  |
| .:       | Structure            | æ | 7  |  |  |
| 0        | Services             | H | 8  |  |  |
| h        | Git                  | Ħ | 9  |  |  |
|          | Emulator             |   |    |  |  |
| 01       | Profiler             |   |    |  |  |
| ŧ        | App Inspection       |   |    |  |  |
| 4        | Build                |   |    |  |  |
| <b>=</b> | Build Variants       |   |    |  |  |
|          | Device File Explorer |   |    |  |  |
| G        | Device Manager       |   |    |  |  |
|          | Event Log            |   |    |  |  |
| 88       | GitHub Copilot       |   |    |  |  |
| W        | Gradle               |   |    |  |  |
| ٨        | Hierarchy            |   |    |  |  |
| [a       | Layout Inspector     |   |    |  |  |
| E        | Logcat               |   |    |  |  |
| 14       | Pull Requests        |   |    |  |  |
| A.       | Resource Manager     |   |    |  |  |
| Σ        | Terminal             | 1 | F1 |  |  |
| ≡        | TODO                 |   |    |  |  |