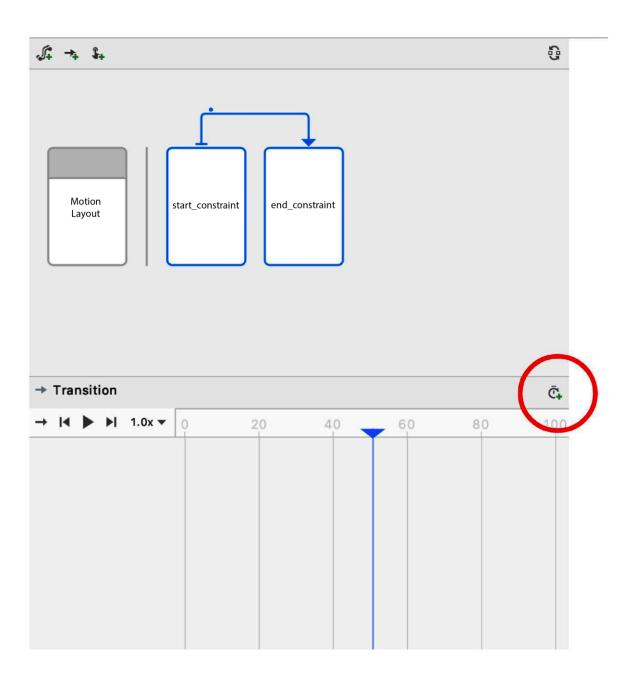

# **Chapter 16: Animations and Transitions with CoordinatorLayout and MotionLayout**

image

**ImageView** 

[horizontal, vertical]