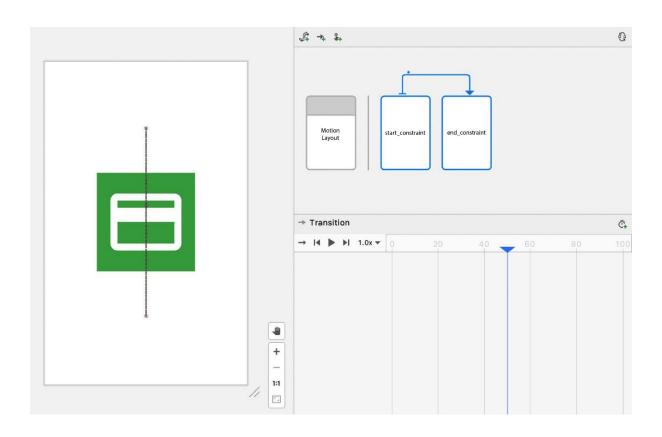

# **Chapter 16: Animations and Transitions with CoordinatorLayout and MotionLayout**

image

**ImageView** 

[horizontal, vertical]