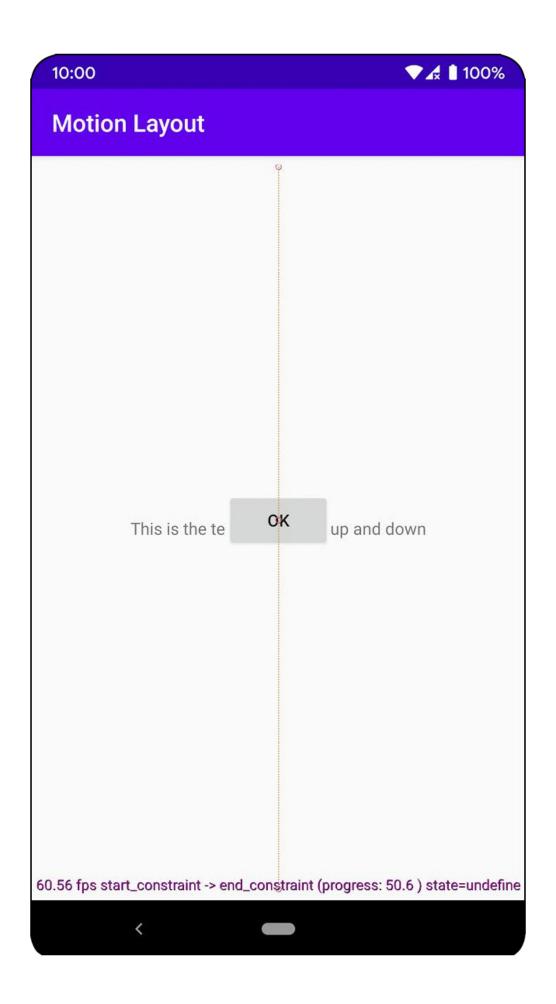

# **Chapter 16: Animations and Transitions with CoordinatorLayout and MotionLayout**

image

**ImageView** 

[horizontal, vertical]