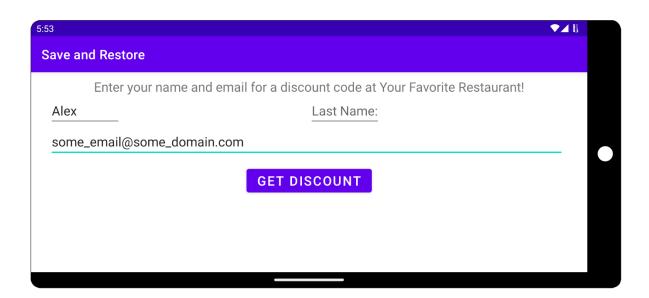

### Save and Restore

Enter your name and email for a discount code at Your Favorite Restaurant!

Alex

Forrester

some\_email@some\_domain.com