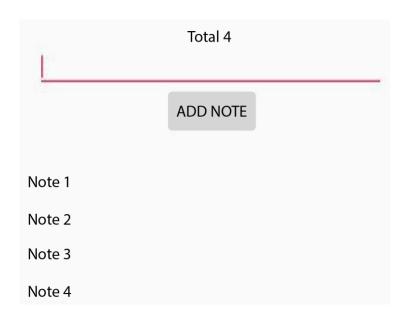

r
6
8
          aMock
9
          lateinit var <u>context</u>: Context
0
1
          @Test
2
          fun provideItemString() {
              val number = 5
3
              val expected = "expected"
4
              whenever("Item {5}").thenReturn(expected)
5
6
7
              val result = stringProvider.provideItemString(number)
8
9
              assertEquals(expected, result)
0
```























### **Chapter 11: Android Architecture Components**



















| Java/Kotlin                         | SQLite  |  |
|-------------------------------------|---------|--|
| String                              | TEXT    |  |
| Byte, Short, Integer, Long, Boolean | INTEGER |  |
| Double, Float                       | REAL    |  |
| Array <byte></byte>                 | BLOB    |  |



**Chapter 12: Persisting Data** 





| Device File Explorer               |                      |                  | φ -   |
|------------------------------------|----------------------|------------------|-------|
| Emulator Nexus_5X_API_25 Android 7 | 7.1.1, API 25        |                  | -     |
| Name                               | Permissions          | Date             | Size  |
| com.android.smoketest.tests        | drwxr-xx             | 2019-12-01 11:57 | 4 KB  |
| com.android.statementservice       | ce drwx              | 2019-12-01 11:57 | 4 KB  |
| com.android.storagemanage          | er drwx              | 2019-12-01 11:57 | 4 KB  |
| com.android.systemui               | drwx                 | 2019-12-01 11:57 | 4 KB  |
| com.android.testable.camera        | a drwx