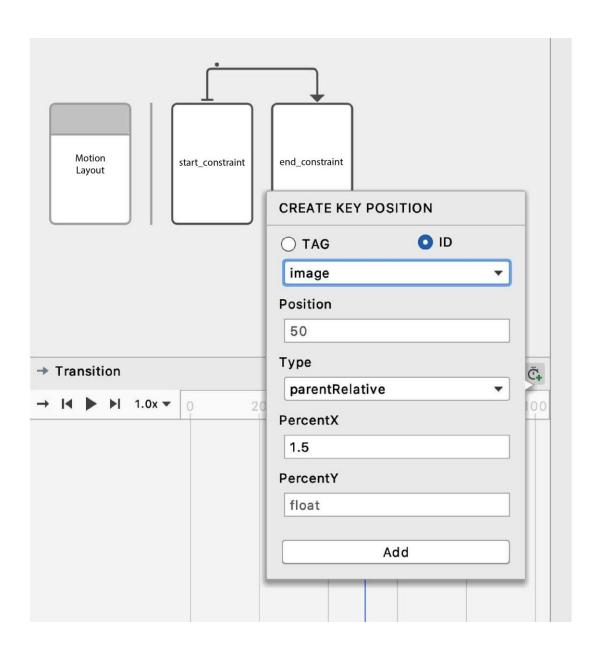

# **Chapter 16: Animations and Transitions with CoordinatorLayout and MotionLayout**

image

**ImageView** 

[horizontal, vertical]