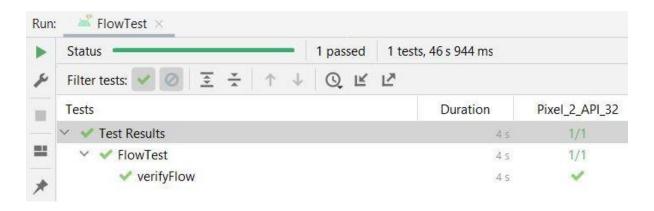

## Chapter 08: Services, WorkManager, and Notifications





## **Chapter 09: Building User Interfaces Using Jetpack Compose**









# Chapter 10: Unit Tests and Integration Tests with JUnit, Mockito, and Espresso





```
@RunWith(MockitoJUnitRunner::class)
2
3 ≫ class StringProviderTest {
4
5
          @InjectMocks
          lateinit var <u>stringProvider</u>: StringProvider
6
8
          aMock
9
          lateinit var <u>context</u>: Context
0
1
          @Test
2
          fun provideItemString() {
              val number = 5
3
              val expected = "expected"
4
              whenever("Item {5}").thenReturn(expected)
5
6
7
              val result = stringProvider.provideItemString(number)
8
9
              assertEquals(expected, result)
0
```























### **Chapter 11: Android Architecture Components**



















| Java/Kotlin                         | SQLite  |  |
|-------------------------------------|---------|--|
| String                              | TEXT    |  |
| Byte, Short, Integer, Long, Boolean | INTEGER |  |
| Double, Float                       | REAL    |  |
| Array <byte></byte>                 | BLOB    |  |



**Chapter 12: Persisting Data** 





| Device File Explorer               |                      |                  | φ -   |
|------------------------------------|----------------------|------------------|-------|
| Emulator Nexus_5X_API_25 Android 7 | 7.1.1, API 25        |                  | -     |
| Name                               | Permissions          | Date             | Size  |
| co