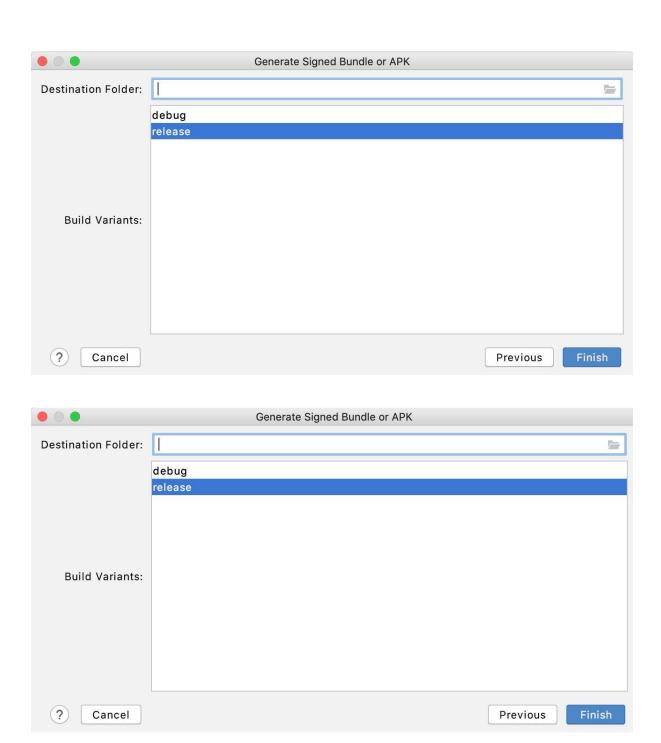

## **Chapter 17: Launching Your App on Google Play**

**Previous** 

Next

(2)

Cancel

|                   | New Key Store |
|-------------------|---------------|
| Key store path:   |               |
| Password:         | Confirm:      |
| Key               |               |
| Alias:            | key           |
| Password:         | Confirm:      |
| Validity (years): | 25 💠          |
| Certificate       |               |
| First and Last Na | ame:          |
| Organizational L  | Jnit:         |
| Organization:     |               |
| City or Locality: |               |
| State or Province | e:            |
| Country Code (X   | (X):          |
|                   | Cancel        |