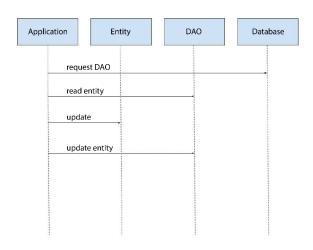

**Chapter 12: Persisting Data** 

| Device File Explorer               |                      |                  | φ -   |
|------------------------------------|----------------------|------------------|-------|
| Emulator Nexus_5X_API_25 Android 7 | 7.1.1, API 25        |                  | -     |
| Name                               | Permissions          | Date             | Size  |
| com.android.smoketest.tests        | drwxr-xx             | 2019-12-01 11:57 | 4 KB  |
| com.android.statementservice       | ce drwx              | 2019-12-01 11:57 | 4 KB  |
| com.android.storagemanage          | er drwx              | 2019-12-01 11:57 | 4 KB  |
| com.android.systemui               | drwx                 | 2019-12-01 11:57 | 4 KB  |
| com.android.testable.camera        | a drwx               | 2019-12-16 20:25 | 4 KB  |
| com.android.testable.files         | drwx                 | 2019-12-01 11:57 | 4 KB  |
| com.android.testable.myapp         | olic drwx            | 2020-02-09 20:30 | 4 KB  |
| com.android.testable.myapp         | olic drwx            | 2020-01-20 22:39 | 4 KB  |
| com.android.testable.randor        | ma <sub>l</sub> drwx | 2020-06-07 00:36 | 4 KB  |
| com.android.testable.remote        | e_n drwx             | 2019-12-01 22:07 | 4 KB  |
| com.android.testable.shared        | pr∈ drwx             | 2020-06-03 18:10 | 4 KB  |
| cache                              | drwxrwxx             | 2020-06-03 18:10 | 4 KB  |
| code_cache                         | drwxrwxx             | 2020-06-03 18:10 | 4 KB  |
| ▼ lim shared_prefs                 | drwxrwxx             | 2020-06-03 18:10 | 4 KB  |
| 🛃 prefs.xml                        | -rw-rw               | 2020-06-03 18:10 | 112 B |
| com.android.testable.viewm         | od drwx              | 2019-12-01 14:26 | 4 KB  |
| com.android.vending                | drwx                 | 2019-12-01 11:57 | 4 KB  |
| com.android.vpndialogs             | drwx                 | 2019-12-01 11:57 | 4 KB  |
| com.android.wallpaper.livep        | oick drwx            | 2019-12-01 11:57 | 4 KB  |
| com.android.wallpaperback          | up drwx              | 2019-12-01 17:57 | 4 KB  |