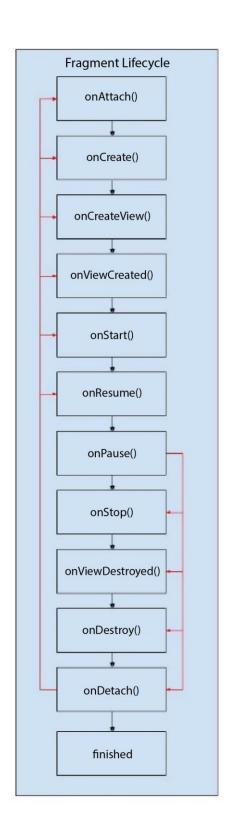

cations





## **Chapter 09: Building User Interfaces Using Jetpack Compose**









# Chapter 10: Unit Tests and Integration Tests with JUnit, Mockito, and Espresso





```
@RunWith(MockitoJUnitRunner::class)
2
3 ≫ class StringProviderTest {
4
5
          @InjectMocks
          lateinit var <u>stringProvider</u>: StringProvider
6
8
          aMock
9
          lateinit var <u>context</u>: Context
0
1
          @Test
2
          fun provideItemString() {
              val number = 5
3
              val expected = "expected"
4
              whenever("Item {5}").thenReturn(expected)
5
6
7
              val result = stringProvider.provideItemString(number)
8
9
              assertEquals(expected, result)
0
```























### **Chapter 11: Android Architecture Components**



















| Java/Kotlin                         | SQLite  |  |
|-------------------------------------|---------|--|
| String                              | TEXT    |  |
| Byte, Short, Integer, Long, Boolean | INTEGER |  |
| Double, Float                       | REAL    |  |
| Array <byte></byte>                 | BLOB    |  |



**Chapter 12: Persisting Data** 





| Device File Explorer               |                      |                  | φ -   |
|------------------------------------|----------------------|------------------|-------|
| Emulator Nexus_5X_API_25 Android 7 | 7.1.1, API 25        |                  | -     |
| Name                               | Permissions          | Date             | Size  |
| com.android.smoketest.tests        | drwxr-xx             | 2019-12-0