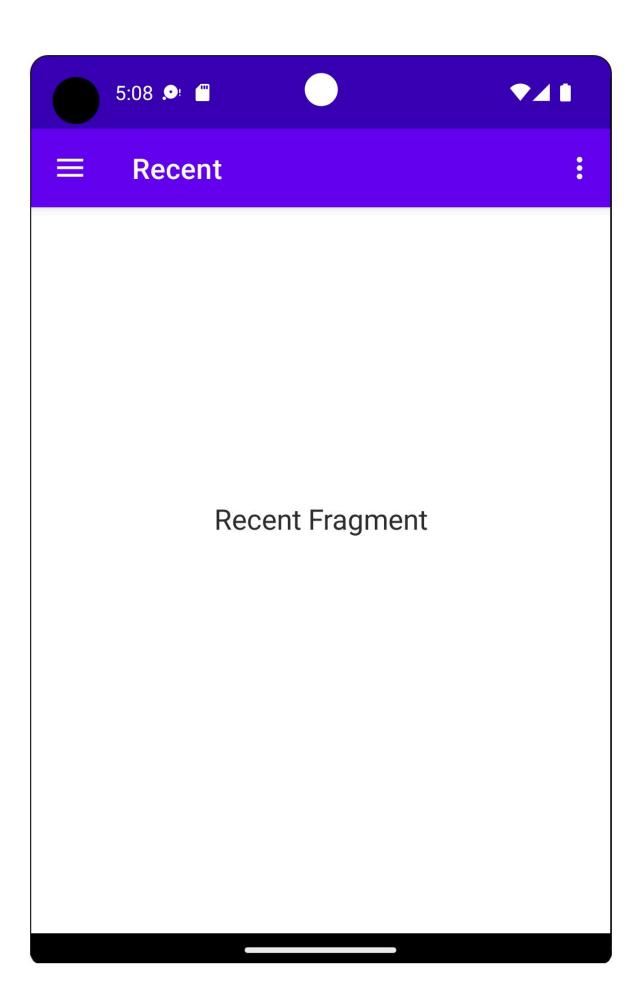

## **Chapter 02: Building User Screen Flows**















#### **Save and Restore**

Enter your name and email for a discount code at Your Favorite Restaurant!

First Name: Last Name:

Email:

**GET DISCOUNT** 





### Save and Restore

Enter your name and email for a discount code at Your Favorite Restaurant!

Alex

Forrester

some\_email@some\_domain.com

### **GET DISCOUNT**









#### **Save and Restore**

Enter your name and email for a discount code at Your Favorite Restaurant!

Alex Forrester

some\_username@some\_domain.com

#### **GET DISCOUNT**

Hey Alex Forrester! Here is your discount code

16EE1E7A



























#### **Chapter 03: Developing the UI with Fragments**









































## **Chapter 04: Building App Navigation**





























## **Tab Navigation**

**ACTION** 

COMEDY

DRAMA

Lorem ipsum dolor sit amet, consectetuer adipiscing elit. Aenean commodo ligula eget dolor. Aenean massa. Cum sociis natoque penatibus et magnis dis parturient montes, nascetur ridiculus mus. Donec quam felis, ultricies nec, pellentesque eu, pretium quis, sem. Nulla consequat massa quis enim. Donec pede justo, fringilla vel, aliquet nec, vulputate eget, arcu. In enim justo, rhoncus ut, imperdiet a, venenatis vitae, justo. Nullam dictum felis eu pede mollis pretium. Integer tincidunt. Cras dapibus. Vivamus elementum semper nisi. Aenean vulputate eleifend tellus. Aenean leo ligula, porttitor eu, consequat vitae, eleifend ac, enim. Aliquam lorem ante, dapibus in, viverra quis, feugiat a, tellus. Phasellus viverra nulla u