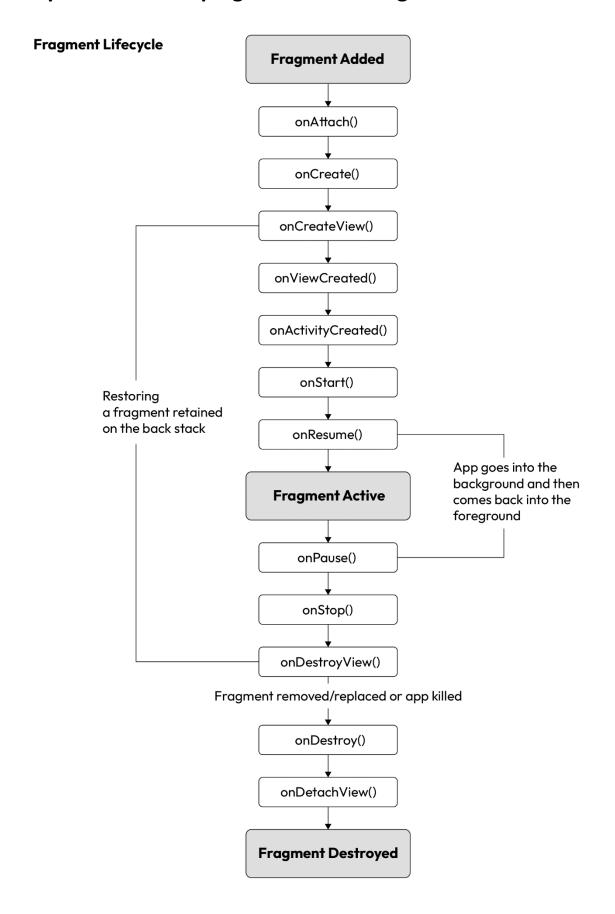

-|--|--|
| 1             |  |  |
| 1             |  |  |
|               |  |  |











## **Chapter 02: Building User Screen Flows**















#### **Save and Restore**

Enter your name and email for a discount code at Your Favorite Restaurant!

First Name: Last Name:

Email:

**GET DISCOUNT** 





### Save and Restore

Enter your name and email for a discount code at Your Favorite Restaurant!

Alex

Forrester

some\_email@some\_domain.com

### **GET DISCOUNT**









#### **Save and Restore**

Enter your name and email for a discount code at Your Favorite Restaurant!

Alex Forrester

some\_username@some\_domain.com

#### **GET DISCOUNT**

Hey Alex Forrester! Here is your discount code

16EE1E7A



























#### **Chapter 03: Developing the UI with Fragments**









































## **Chapter 04: Building App Navigation**





























## **Tab Navigation**

**ACTION** 

COMEDY

DRAMA

Lorem ipsum dolor sit amet, consectetuer adipiscing elit. Aenean commodo ligula eget dolor. Aenean massa. Cum sociis natoque penatibus et magnis dis parturient montes, nascetur ridiculus mus. Donec quam felis, ultricies nec, pellentesque eu, pretium quis, sem. Nulla consequat massa quis enim. Donec pede justo, fringilla vel, aliquet nec, vulputate eget, arcu. In enim justo, rhoncus ut, imperdiet a, venenatis vitae, justo. Nullam dictum felis eu pede mollis pretium. Integer tincidunt. Cras dapibus. Vivamus elementum semper nisi. Aenean vulputate eleifend tellus. Aenean leo ligula, porttitor eu, consequat vitae, eleifend ac, enim.