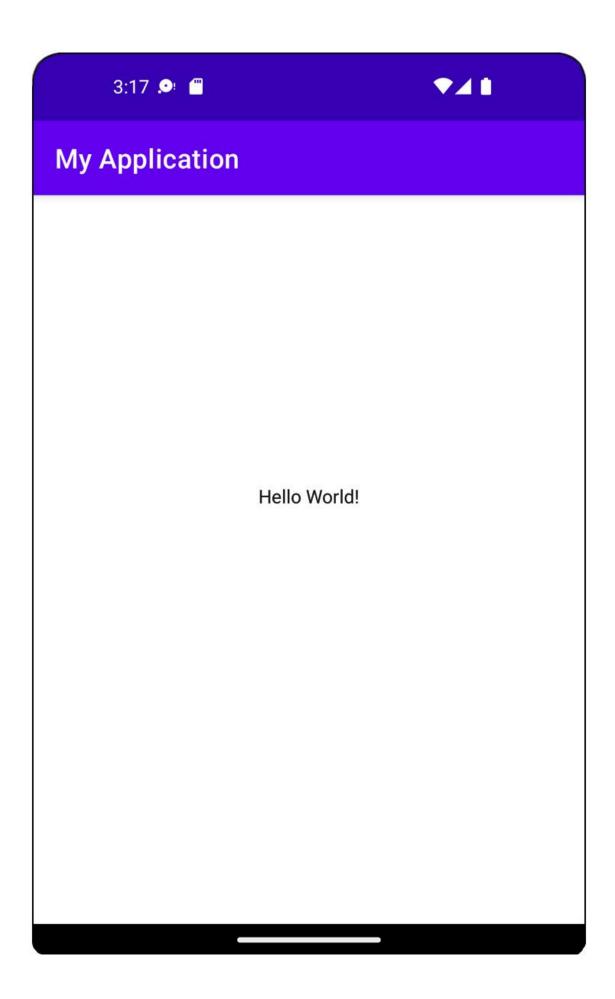

#### **Chapter 01: Creating Your First App**





























|          |                      | - |    |  |  |
|----------|----------------------|---|----|--|--|
| -        | Project              | ж | -  |  |  |
| M        | Bookmarks            | H | 2  |  |  |
| Q        | Find                 | Ħ | 3  |  |  |
| •        | Run                  | H | 4  |  |  |
| *        | Debug                | H | 5  |  |  |
| θ        | Problems             | H | 6  |  |  |
| .:       | Structure            | æ | 7  |  |  |
| 0        | Services             | H | 8  |  |  |
| h        | Git                  | Ħ | 9  |  |  |
|          | Emulator             |   |    |  |  |
| 01       | Profiler             |   |    |  |  |
| ŧ        | App Inspection       |   |    |  |  |
| 4        | Build                |   |    |  |  |
| <b>=</b> | Build Variants