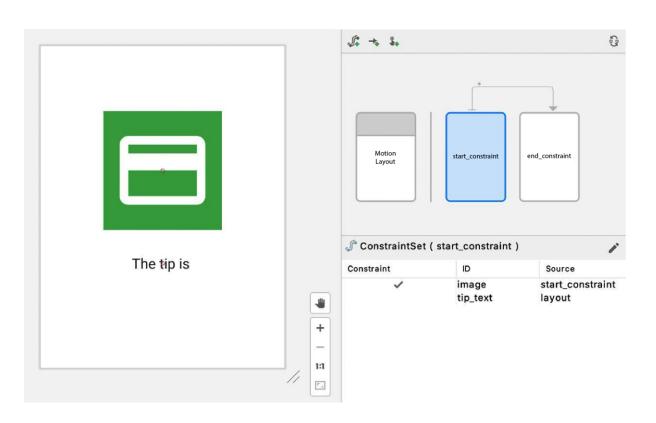

# **Chapter 16: Animations and Transitions with CoordinatorLayout and MotionLayout**

image

**ImageView** 

[horizontal, vertical]