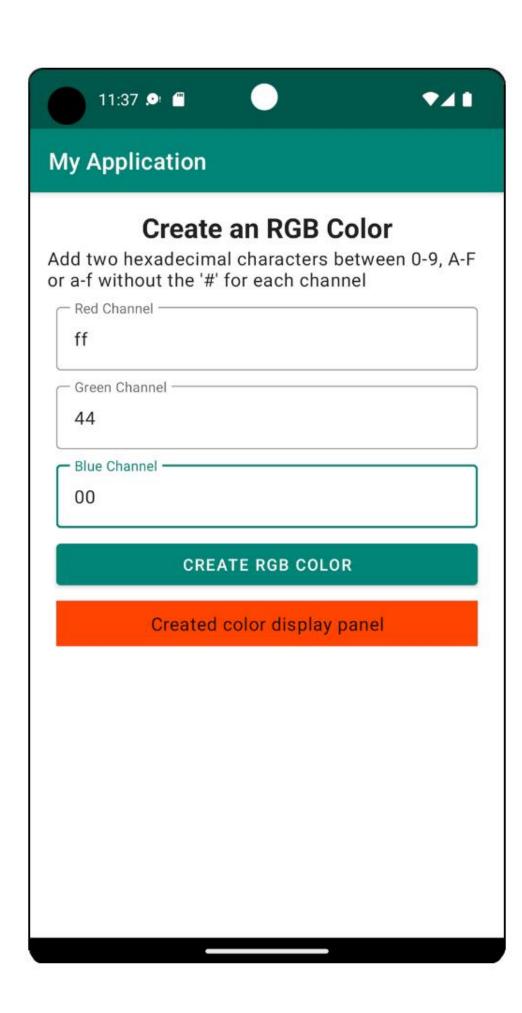

### **Chapter 11: Android Architecture Components**

| Java/Kotlin                         | SQLite  |  |
|-------------------------------------|---------|--|
| String                              | TEXT    |  |
| Byte, Short, Integer, Long, Boolean | INTEGER |  |
| Double, Float                       | REAL    |  |
| Array <byte></byte>                 | BLOB    |  |