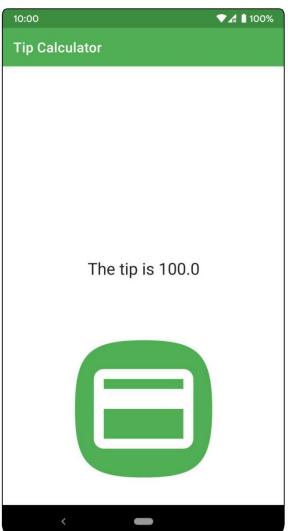

# **Chapter 16: Animations and Transitions with CoordinatorLayout and MotionLayout**

image

**ImageView** 

[horizontal, vertical]