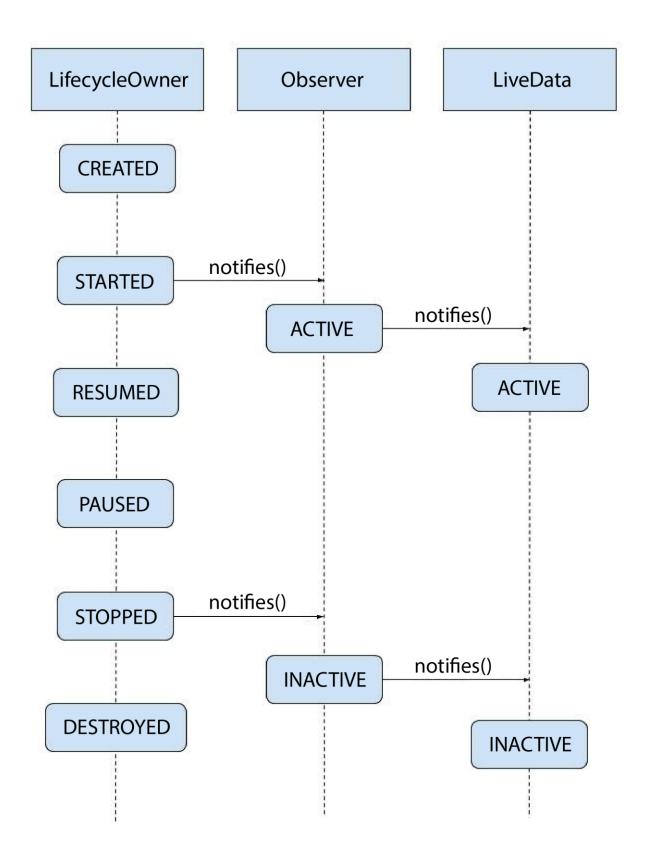

### **Chapter 11: Android Architecture Components**

| Java/Kotlin                         | SQLite  |  |
|-------------------------------------|---------|--|
| String                              | TEXT    |  |
| Byte, Short, Integer, Long, Boolean | INTEGER |  |
| Double, Float                       | REAL    |  |
| Array <byte></byte>                 | BLOB    |  |