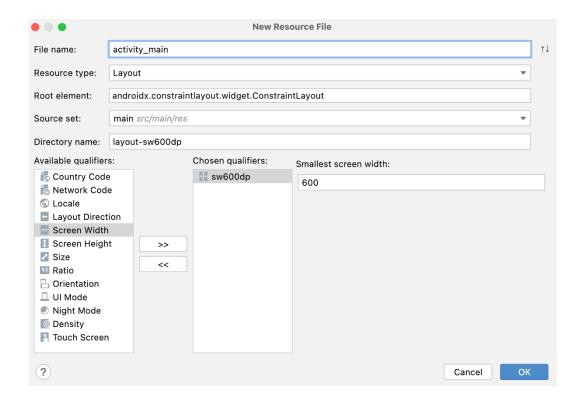

|  |  |
| 1             |  |  |
|               |  |  |











## **Chapter 02: Building User Screen Flows**















#### **Save and Restore**

Enter your name and email for a discount code at Your Favorite Restaurant!

First Name: Last Name:

Email:

**GET DISCOUNT** 





### Save and Restore

Enter your name and email for a discount code at Your Favorite Restaurant!

Alex

Forrester

some\_email@some\_domain.com

### **GET DISCOUNT**









#### **Save and Restore**

Enter your name and email for a discount code at Your Favorite Restaurant!

Alex Forrester

some\_username@some\_domain.com

#### **GET DISCOUNT**

Hey Alex Forrester! Here is your discount code

16EE1E7A



























#### **Chapter 03: Developing the UI with Fragments**









































## **Chapter 04: Building App Navigation**





























## **Tab Navigation**

**ACTION** 

COMEDY

DRAMA

Lorem ipsum dolor sit amet, consectetuer adipiscing elit. Aenean commodo ligula eget dolor. Aenean massa. Cum sociis natoque penatibus et magnis dis parturient montes, nascetur ridiculus mus. Donec quam felis, ultricies nec, pellentesque eu, pretium quis, sem. Nulla consequat massa quis enim. Donec pede justo, fringilla vel, aliquet nec, vulputate eget, arcu. In enim justo, rhoncus ut, imperdiet a, venenatis vitae, justo. Nullam dictum felis eu pede mollis pretium. Integer tincidunt. Cras dapibus. Vivamus elementum semper nisi. Aenean vulputate eleifend tellus. Aenean leo ligula, porttitor eu, consequat vitae, eleifend ac, enim. Aliquam lorem an