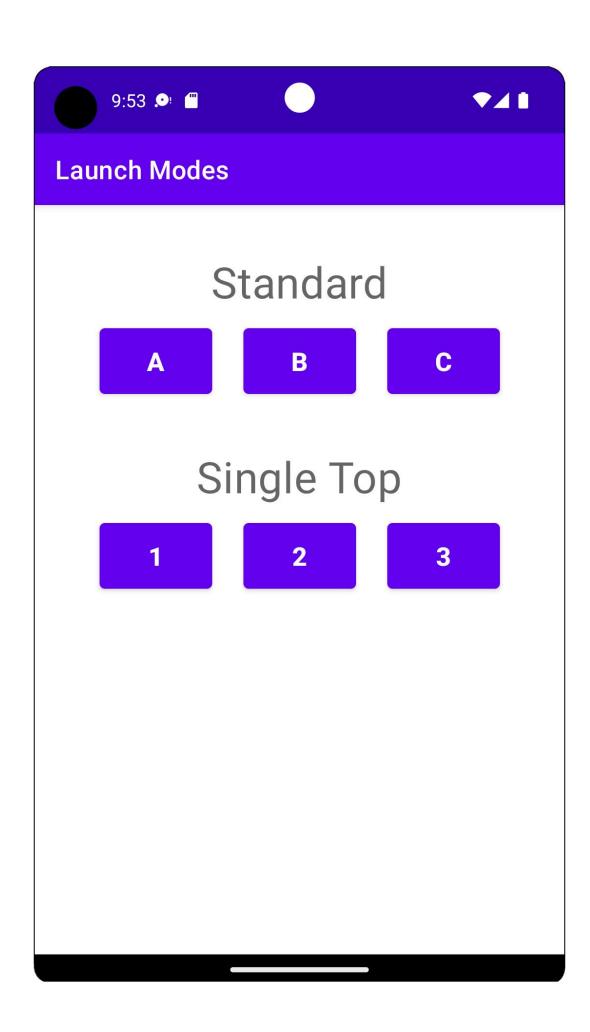

|

First name:

| First name: — |  |  |
|---------------|--|--|
| 1             |  |  |
| 1             |  |  |
|               |  |  |











## **Chapter 02: Building User Screen Flows**















#### **Save and Restore**

Enter your name and email for a discount code at Your Favorite Restaurant!

First Name: Last Name:

Email:

**GET DISCOUNT** 





### Save and Restore

Enter your name and email for a discount code at Your Favorite Restaurant!

Alex

Forrester

some\_email@some\_domain.com

### **GET DISCOUNT**









#### **Save and Restore**

Enter your name and email for a discount code at Your Favorite Restaurant!

Alex Forrester

some\_username@some\_domain.com

#### **GET DISCOUNT**

Hey Alex Forrester! Here is your discount code

16EE1E7A



























#### **Chapter 03: Developing the UI with Fragments**









































## **Chapter 04: Building App Navigation**





























## **Tab Navigation**

**ACTION** 

COMEDY

DRAMA

Lorem ipsum dolor sit amet, consectetuer adipiscing elit. Aenean commodo ligula eget dolor. Aenean massa. Cum sociis natoque penatibus et magnis dis parturient montes, nascetur ridiculus mus. Donec quam felis, ultricies nec, pellentesque eu, pretium quis, sem. Nulla consequat massa quis enim. Donec pede justo, fringilla vel, aliquet nec, vulputate eget, arcu. In enim justo, rhoncus ut, imperdiet a, venenatis vitae, justo. Nullam dictum felis eu pede mollis pretium. Integer tincidunt. Cras dapibus. Vivamus elementum semper nisi. Aenean vulputate eleifend tellus. Aenean