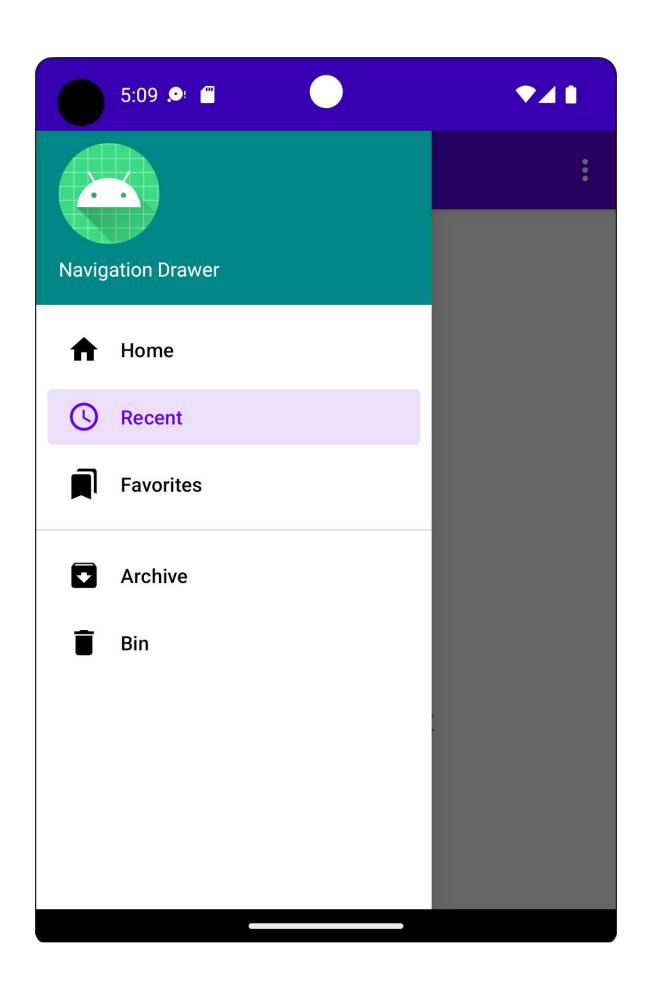

## **Chapter 02: Building User Screen Flows**















#### **Save and Restore**

Enter your name and email for a discount code at Your Favorite Restaurant!

First Name: Last Name:

Email:

**GET DISCOUNT** 





### Save and Restore

Enter your name and email for a discount code at Your Favorite Restaurant!

Alex

Forrester

some\_email@some\_domain.com

### **GET DISCOUNT**









#### **Save and Restore**

Enter your name and email for a discount code at Your Favorite Restaurant!

Alex Forrester

some\_username@some\_domain.com

#### **GET DISCOUNT**

Hey Alex Forrester! Here is your discount code

16EE1E7A



























#### **Chapter 03: Developing the UI with Fragments**









































## **Chapter 04: Building App Navigation**





























## **Tab Navigation**

**ACTION** 

COMEDY

DRAMA

Lorem ipsum dolor sit amet, consectetuer adipiscing elit. Aenean commodo ligula eget dolor. Aenean massa. Cum sociis natoque penatibus et magnis dis parturient montes, nascetur ridiculus mus. Donec quam felis, ultricies nec, pellentesque eu, pretium quis, sem. Nulla consequat massa quis enim. Donec pede justo, fringilla vel, aliquet nec, vulputate eget, arcu. In enim justo, rhoncus ut, imperdiet a, venenatis vitae, justo. Nullam dictum felis eu pede mollis pretium. Integer tincidunt. Cras dapibus. Vivamus elementum semper nisi. Aenean vulputate eleifend tellus. Aenean leo ligula, porttitor eu, consequat vitae, eleifend ac, enim. Aliquam lorem ante, dapibus in, viverra quis, feugiat a, tellus. Phasellus viverra nulla ut