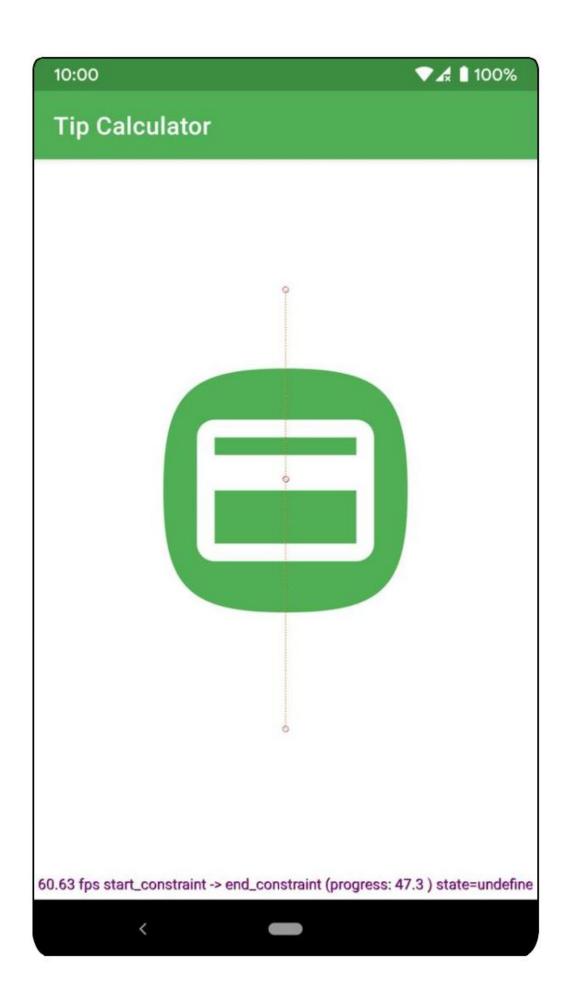

# **Chapter 16: Animations and Transitions with CoordinatorLayout and MotionLayout**

image

**ImageView** 

[horizontal, vertical]