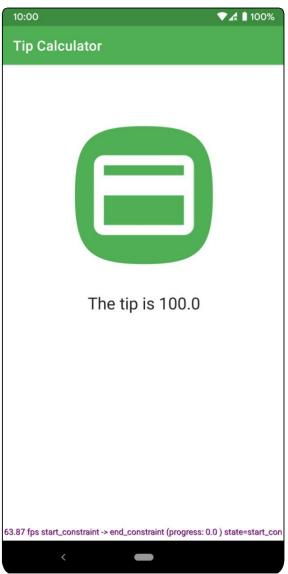

# **Chapter 16: Animations and Transitions with CoordinatorLayout and MotionLayout**

image

**ImageView** 

[horizontal, vertical]