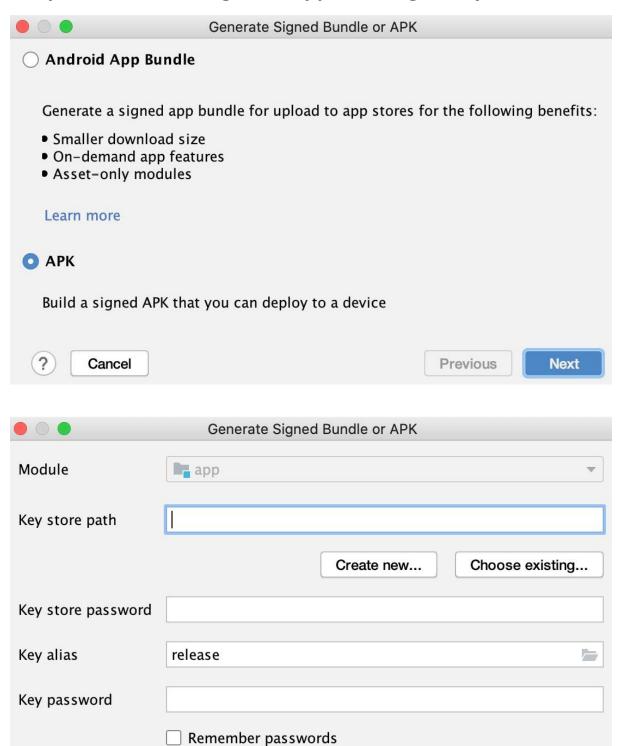

## **Chapter 17: Launching Your App on Google Play**

**Previous** 

Next

(2)

Cancel

|                   | New Key Store |
|-------------------|---------------|
| Key store path:   |               |
| Password:         | Confirm:      |
| Key               |               |
| Alias:            | key           |
| Password:         | Confirm:      |
| Validity (years): | 25 💠          |
| Certificate       |               |
| First and Last Na | ame:          |
| Organizational L  | Jnit:         |
| Organization:     |               |
| City or Locality: |               |
| State or Province | e:            |
| Country Code (X   | (X):          |
|                   | Cancel        |

APK.