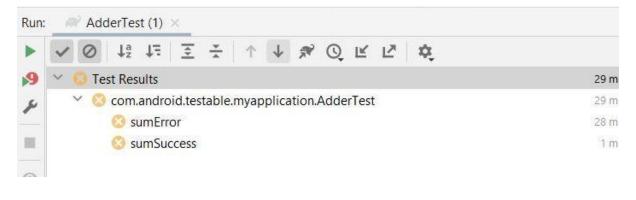

# Chapter 10: Unit Tests and Integration Tests with JUnit, Mockito, and Espresso

```
@RunWith(MockitoJUnitRunner::class)
2
3 ≫ class StringProviderTest {
4
5
          @InjectMocks
          lateinit var <u>stringProvider</u>: StringProvider
6
8
          aMock
9
          lateinit var <u>context</u>: Context
0
1
          @Test
2
          fun provideItemString() {
              val number = 5
3
              val expected = "expected"
4
              whenever("Item {5}").thenReturn(expected)
5
6
7
              val result = stringProvider.provideItemString(number)
8
9
              assertEquals(expected, result)
0
```