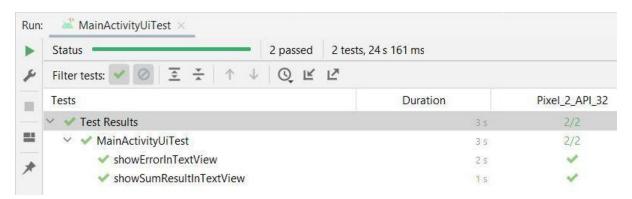

# Chapter 10: Unit Tests and Integration Tests with JUnit, Mockito, and Espresso

```
@RunWith(MockitoJUnitRunner::class)
2
3 ≫ class StringProviderTest {
4
5
          @InjectMocks
          lateinit var <u>stringProvider</u>: StringProvider
6
8
          aMock
9
          lateinit var <u>context</u>: Context
0
1
          @Test
2
          fun provideItemString() {
              val number = 5
3
              val expected = "expected"
4
              whenever("Item {5}").thenReturn(expected)
5
6
7
              val result = stringProvider.provideItemString(number)
8
9
              assertEquals(expected, result)
0
```