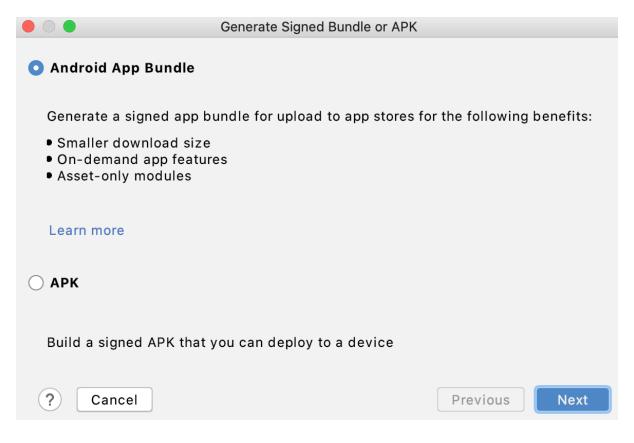

## **Chapter 17: Launching Your App on Google Play**

**Previous** 

Next

(2)

Cancel

|                   | New Key Store |
|-------------------|---------------|
| Key store path:   |               |
| Password:         | Confirm:      |
| Key               |               |
| Alias:            | key           |
| Password:         | Confirm:      |
| Validity (years): | 25 💠          |
| Certificate       |               |
| First and Last Na | ame:          |
| Organizational L  | Jnit:         |
| Organization:     |               |
| City or Locality: |               |
| State or Province | e:            |
| Country Code (X   | (X):          |
|                   | Cancel        |