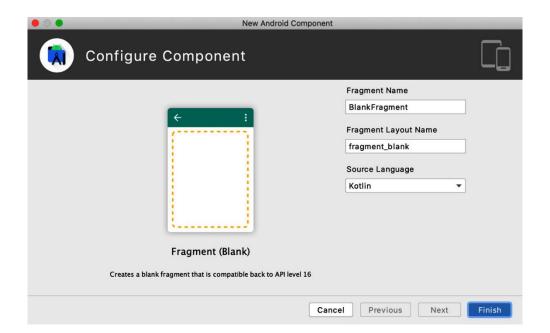

--|--|
| 1             |  |  |
| 1             |  |  |
|               |  |  |











## **Chapter 02: Building User Screen Flows**















#### **Save and Restore**

Enter your name and email for a discount code at Your Favorite Restaurant!

First Name: Last Name:

Email:

**GET DISCOUNT** 





### Save and Restore

Enter your name and email for a discount code at Your Favorite Restaurant!

Alex

Forrester

some\_email@some\_domain.com

### **GET DISCOUNT**









#### **Save and Restore**

Enter your name and email for a discount code at Your Favorite Restaurant!

Alex Forrester

some\_username@some\_domain.com

#### **GET DISCOUNT**

Hey Alex Forrester! Here is your discount code

16EE1E7A



























#### **Chapter 03: Developing the UI with Fragments**









































## **Chapter 04: Building App Navigation**





























## **Tab Navigation**

**ACTION** 

COMEDY

DRAMA

Lorem ipsum dolor sit amet, consectetuer adipiscing elit. Aenean commodo ligula eget dolor. Aenean massa. Cum sociis natoque penatibus et magnis dis parturient montes, nascetur ridiculus mus. Donec quam felis, ultricies nec, pellentesque eu, pretium quis, sem. Nulla consequat massa quis enim. Donec pede justo, fringilla vel, aliquet nec, vulputate eget, arcu. In enim justo, rhoncus ut, imperdiet a, venenatis vitae, justo. Nullam dictum felis eu pede mollis pretium. Integer tincidunt. Cras dapibus. Vivamus elementum semper nisi. Aenean vulputate eleifend tellus. Aenean leo ligula, porttitor eu, consequat vitae, eleifend ac, enim. Al