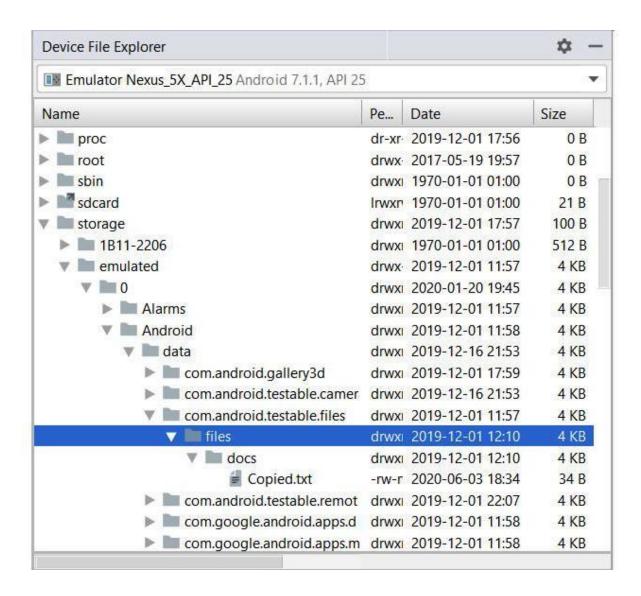

**Chapter 12: Persisting Data** 

| Device File Explorer               |                      |                  | φ -   |
|------------------------------------|----------------------|------------------|-------|
| Emulator Nexus_5X_API_25 Android 7 | 7.1.1, API 25        |                  | -     |
| Name                               | Permissions          | Date             | Size  |
| com.android.smoketest.tests        | drwxr-xx             | 2019-12-01 11:57 | 4 KB  |
| com.android.statementservice       | ce drwx              | 2019-12-01 11:57 | 4 KB  |
| com.android.storagemanage          | er drwx              | 2019-12-01 11:57 | 4 KB  |
| com.android.systemui               | drwx                 | 2019-12-01 11:57 | 4 KB  |
| com.android.testable.camera        | a drwx               | 2019-12-16 20:25 | 4 KB  |
| com.android.testable.files         | drwx                 | 2019-12-01 11:57 | 4 KB  |
| com.android.testable.myapp         | olic drwx            | 2020-02-09 20:30 | 4 KB  |
| com.android.testable.myapp         | olic drwx            | 2020-01-20 22:39 | 4 KB  |
| com.android.testable.randor        | ma <sub>l</sub> drwx | 2020-06-07 00:36 | 4 KB  |
| com.android.testable.remote        | e_n drwx             | 2019-12-01 22:07 | 4 KB  |
| com.android.testable.shared        | pr∈ drwx             | 2020-06-03 18:10 | 4 KB  |
| cache                              | drwxrwxx             | 2020-06-03 18:10 | 4 KB  |
| code_cache                         | drwxrwxx             | 2020-06-03 18:10 | 4 KB  |
| ▼ lim shared_prefs                 | drwxrwxx             | 2020-06-03 18:10 | 4 KB  |
| 🛃 prefs.xml                        | -rw-rw               | 2020-06-03 18:10 | 112 B |
| com.android.testable.viewm         | od drwx              | 2019-12-01 14:26 | 4 KB  |
| com.android.vending                | drwx                 | 2019-12-01 11:57 | 4 KB  |
| com.android.vpndialogs             | drwx                 | 2019-12-01 11:57 | 4 KB  |
| com.android.wallpaper.livep        | oick drwx            | 2019-12-01 11:57 | 4 KB  |
| com.android.wallpaperback          | up drwx              | 2019-12-01 17:57 | 4 KB  |