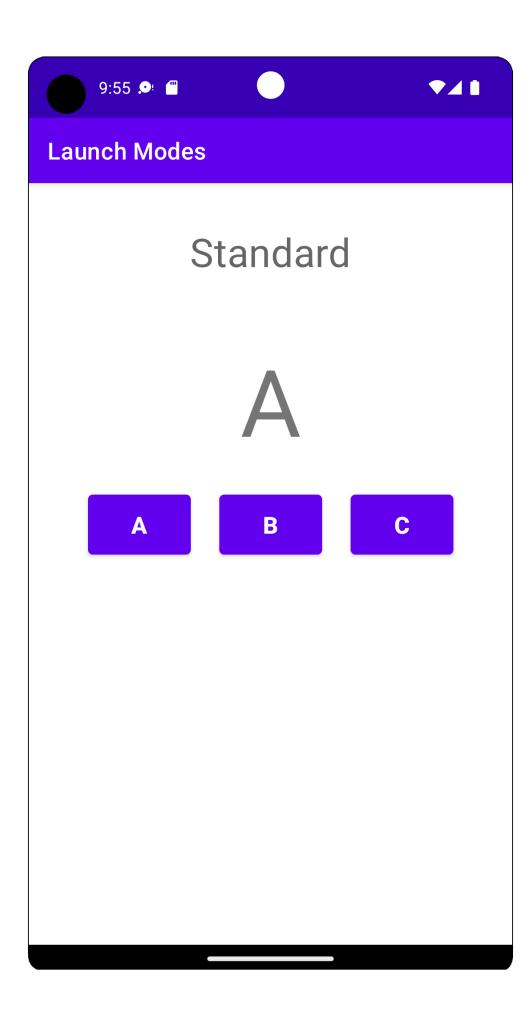

|

First name:

| First name: — |  |  |
|---------------|--|--|
| 1             |  |  |
| 1             |  |  |
|               |  |  |











## **Chapter 02: Building User Screen Flows**















#### **Save and Restore**

Enter your name and email for a discount code at Your Favorite Restaurant!

First Name: Last Name:

Email:

**GET DISCOUNT** 





### Save and Restore

Enter your name and email for a discount code at Your Favorite Restaurant!

Alex

Forrester

some\_email@some\_domain.com

### **GET DISCOUNT**









#### **Save and Restore**

Enter your name and email for a discount code at Your Favorite Restaurant!

Alex Forrester

some\_username@some\_domain.com

#### **GET DISCOUNT**

Hey Alex Forrester! Here is your discount code

16EE1E7A



























#### **Chapter 03: Developing the UI with Fragments**









































## **Chapter 04: Building App Navigation**





























## **Tab Navigation**

**ACTION** 

COMEDY

DRAMA

Lorem ipsum dolor sit amet, consectetuer adipiscing elit. Aenean commodo ligula eget dolor. Aenean massa. Cum sociis natoque penatibus et magnis dis parturient montes, nascetur ridiculus mus. Donec quam felis, ultricies nec, pellentesque eu, pretium quis, sem. Nulla consequat massa quis enim. Donec pede justo, fringilla vel, aliquet nec, vulputate eget, arcu. In enim justo, rhoncus ut, imperdiet a, venenatis vitae, justo. Nullam dictum felis eu pede mollis pretium. Integer tincidunt. Cras dapibus. Vivamus elementum semper nisi. Aenean vulputate eleifend tellus. Aenean l