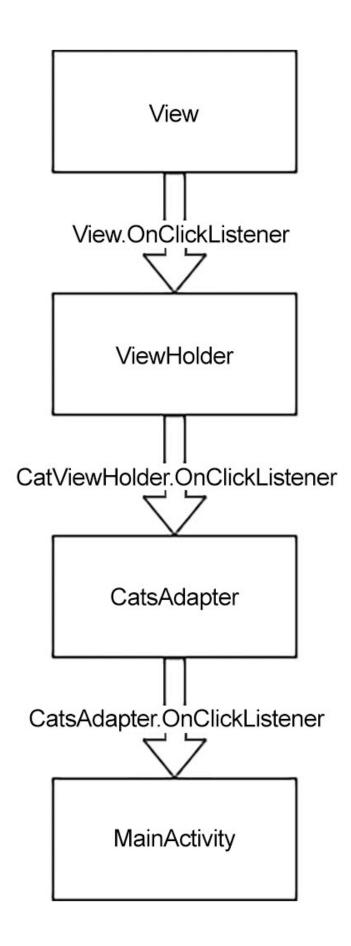

sto, rhoncus ut, imperdiet a, venenatis vitae, justo. Nullam dictum felis eu pede mollis pretium. Integer tincidunt. Cras dapibus. Vivamus elementum semper nisi. Aenean vulputate eleifend tellus. Aenean leo liquia, porttitor eu, conseguat vitae, eleifend ac, enim. Aliquam lorem ante, dapibus in, viverra quis, feugiat a, tellus. Phasellus viverra nulla ut metus varius laoreet. Quisque rutrum. Aenean imperdiet. Etiam ultricies nisi vel augue. Curabitur ullamcorper ultricies nisi.



#### Chapter 05: Essential Libraries: Retrofit, Moshi, and Glide









# **Cat Agent Profile**

Image URL: https://cdn2.thecatapi.com/images/7mc.gif





# **Cat Agent Profile**

Image URL: https://cdn2.thecatapi.com/images/74r.jpg







### Chapter 06: Adding and Interacting with RecyclerView



































#### **Chapter 07: Android Permissions and Google Maps**



























## Chapter 08: Services, WorkManager, and Notifications





## **Chapter 09: Building User Interfaces Using Jetpack Compose**









# Chapter 10: Unit Tests and Integration Tests with JUnit, Mockito, and Espresso





```
@RunWith(MockitoJUnitRunner::class)
2
3 ≫ class StringProviderTest {
4
5
          @InjectMocks
          lateinit var <u>stringProvider</u>: StringProvider
6
8
          aMock
9
          lateinit var <u>context</u>: Context
0
1
          @Test
2
          fun provideItemString() {
              val number = 5
3
              val expected = "expected"
4
              whenever("Item {5}").thenReturn(expected)
5
6
7
              val result = stringProvider.provideIt