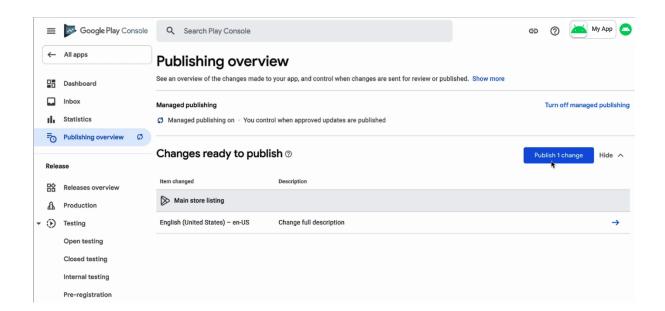

## **Chapter 17: Launching Your App on Google Play**

**Previous** 

Next

(2)

Cancel

|                   | New Key Store |
|-------------------|---------------|
| Key store path:   |               |
| Password:         | Confirm:      |
| Key               |               |
| Alias:            | key           |
| Password:         | Confirm:      |
| Validity (years): | 25 💠          |
| Certificate       |               |
| First and Last Na | ame:          |
| Organizational L  | Jnit:         |
| Organization:     |               |
| City or Locality: |               |
| State or Province | e:            |
| Country Code (X   | (X):          |
|                   | Cancel        |