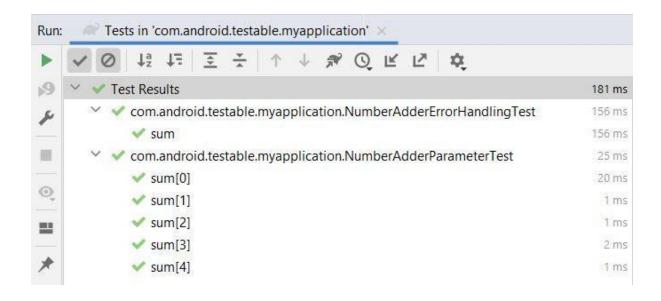

# Chapter 10: Unit Tests and Integration Tests with JUnit, Mockito, and Espresso

```
@RunWith(MockitoJUnitRunner::class)
2
3 ≫ class StringProviderTest {
4
5
          @InjectMocks
          lateinit var <u>stringProvider</u>: StringProvider
6
8
          aMock
9
          lateinit var <u>context</u>: Context
0
1
          @Test
2
          fun provideItemString() {
              val number = 5
3
              val expected = "expected"
4
              whenever("Item {5}").thenReturn(expected)
5
6
7
              val result = stringProvider.provideItemString(number)
8
9
              assertEquals(expected, result)
0
```