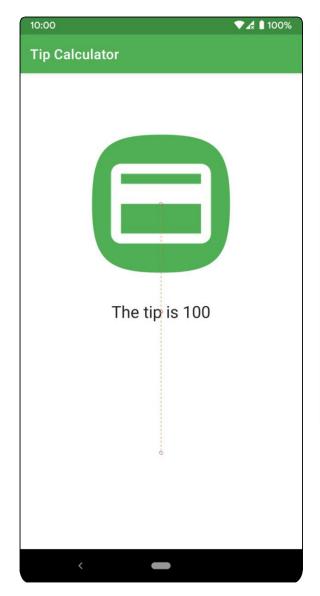

# **Chapter 16: Animations and Transitions with CoordinatorLayout and MotionLayout**

image

**ImageView** 

[horizontal, vertical]