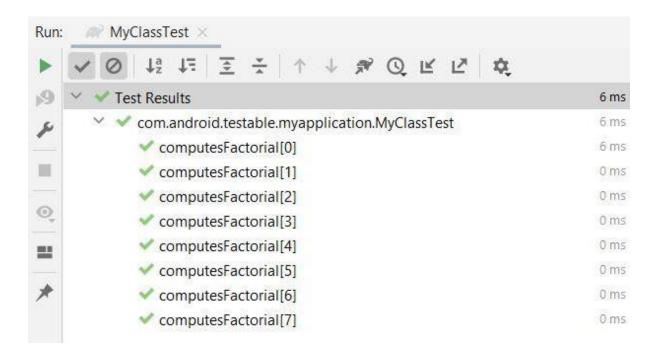

# Chapter 10: Unit Tests and Integration Tests with JUnit, Mockito, and Espresso

```
@RunWith(MockitoJUnitRunner::class)
2
3 ≫ class StringProviderTest {
4
5
          @InjectMocks
          lateinit var <u>stringProvider</u>: StringProvider
6
8
          aMock
9
          lateinit var <u>context</u>: Context
0
1
          @Test
2
          fun provideItemString() {
              val number = 5
3
              val expected = "expected"
4
              whenever("Item {5}").thenReturn(expected)
5
6
7
              val result = stringProvider.provideItemString(number)
8
9
              assertEquals(expected, result)
0
```