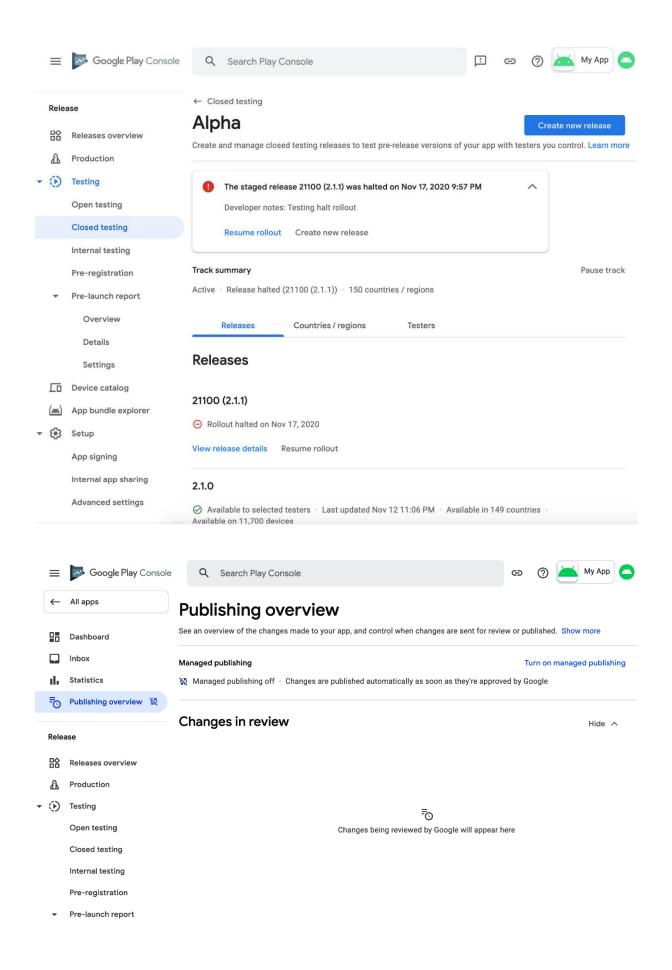

## **Chapter 17: Launching Your App on Google Play**

**Previous** 

Next

(2)

Cancel

|                   | New Key Store |
|-------------------|---------------|
| Key store path:   |               |
| Password:         | Confirm:      |
| Key               |               |
| Alias:            | key           |
| Password:         | Confirm:      |
| Validity (years): | 25 💠          |
| Certificate       |               |
| First and Last Na | ame:          |
| Organizational L  | Jnit:         |
| Organization:     |               |
| City or Locality: |               |
| State or Province | e:            |
| Country Code (X   | (X):          |
|                   | Cancel        |