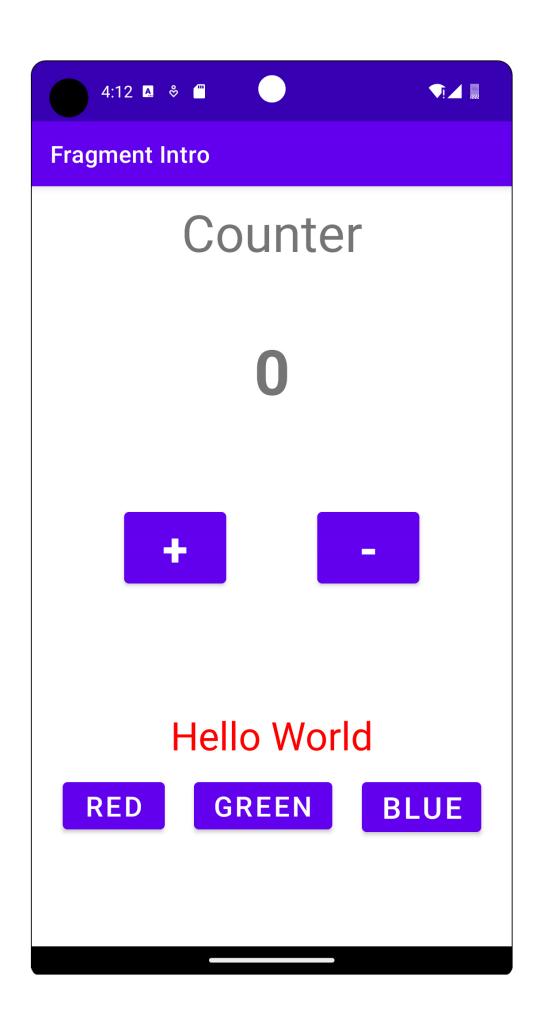

|  |  |
| 1             |  |  |
|               |  |  |











## **Chapter 02: Building User Screen Flows**















#### **Save and Restore**

Enter your name and email for a discount code at Your Favorite Restaurant!

First Name: Last Name:

Email:

**GET DISCOUNT** 





### Save and Restore

Enter your name and email for a discount code at Your Favorite Restaurant!

Alex

Forrester

some\_email@some\_domain.com

### **GET DISCOUNT**









#### **Save and Restore**

Enter your name and email for a discount code at Your Favorite Restaurant!

Alex Forrester

some\_username@some\_domain.com

#### **GET DISCOUNT**

Hey Alex Forrester! Here is your discount code

16EE1E7A



























#### **Chapter 03: Developing the UI with Fragments**









































## **Chapter 04: Building App Navigation**





























## **Tab Navigation**

**ACTION** 

COMEDY

DRAMA

Lorem ipsum dolor sit amet, consectetuer adipiscing elit. Aenean commodo ligula eget dolor. Aenean massa. Cum sociis natoque penatibus et magnis dis parturient montes, nascetur ridiculus mus. Donec quam felis, ultricies nec, pellentesque eu, pretium quis, sem. Nulla consequat massa quis enim. Donec pede justo, fringilla vel, aliquet nec, vulputate eget, arcu. In enim justo, rhoncus ut, imperdiet a, venenatis vitae, justo. Nullam dictum felis eu pede mollis pretium. Integer tincidunt. Cras dapibus. Vivamus elementum semper nisi. Aenean vulputate eleifend tellus. Aenean leo ligula, porttitor eu, consequat vitae, eleifend ac, enim. Aliquam lorem