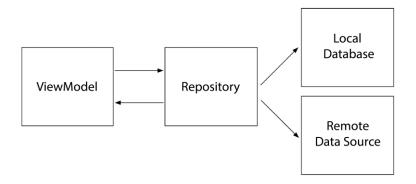

### **Chapter 11: Android Architecture Components**

| Java/Kotlin                         | SQLite  |  |
|-------------------------------------|---------|--|
| String                              | TEXT    |  |
| Byte, Short, Integer, Long, Boolean | INTEGER |  |
| Double, Float                       | REAL    |  |
| Array <byte></byte>                 | BLOB    |  |