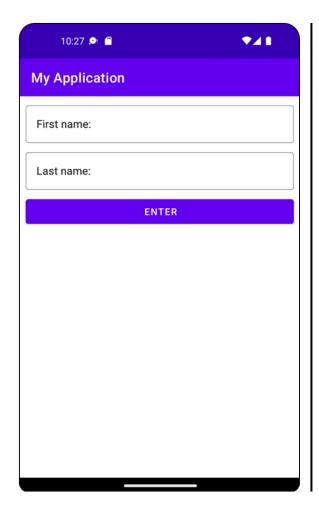

#### **Save and Restore**

Enter your name and email for a discount code at Your Favorite Restaurant!

First Name: Last Name:

Email:

**GET DISCOUNT** 