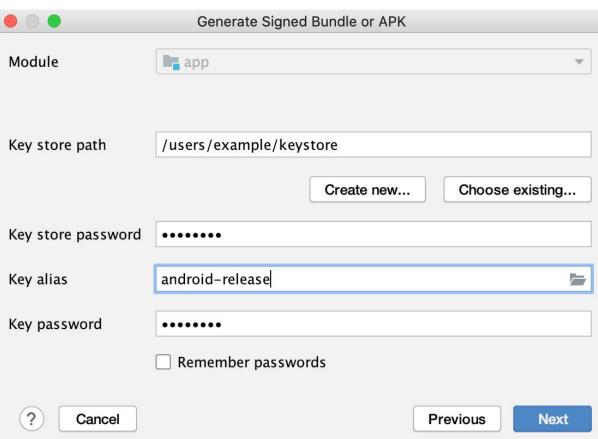

## **Chapter 17: Launching Your App on Google Play**

**Previous** 

Next

(2)

Cancel

|                   | New Key Store |
|-------------------|---------------|
| Key store path:   |               |
| Password:         | Confirm:      |
| Key               |               |
| Alias:            | key           |
| Password:         | Confirm:      |
| Validity (years): | 25 💠          |
| Certificate       |               |
| First and Last Na | ame:          |
| Organizational L  | Jnit:         |
| Organization:     |               |
| City or Locality: |               |
| State or Province | e:            |
| Country Code (X   | (X):          |
|                   | Cancel        |