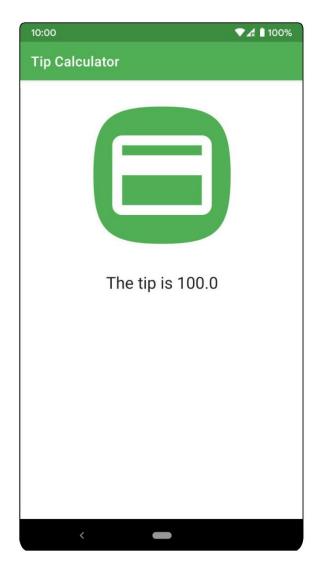

# **Chapter 16: Animations and Transitions with CoordinatorLayout and MotionLayout**

image

**ImageView** 

[horizontal, vertical]