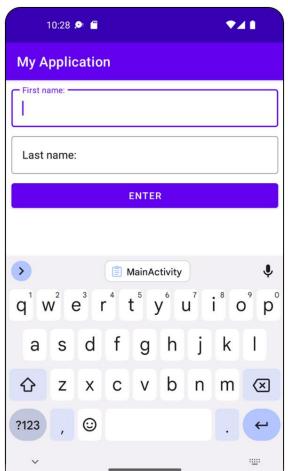

First name:

| First name: — |  |  |
|---------------|--|--|
| 1             |  |  |
| 1             |  |  |
|               |  |  |