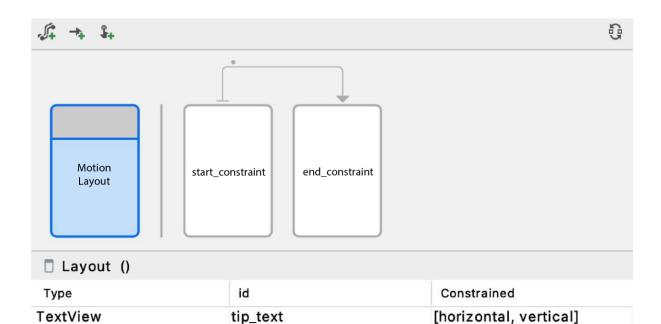

# **Chapter 16: Animations and Transitions with CoordinatorLayout and MotionLayout**

image

**ImageView** 

[horizontal, vertical]