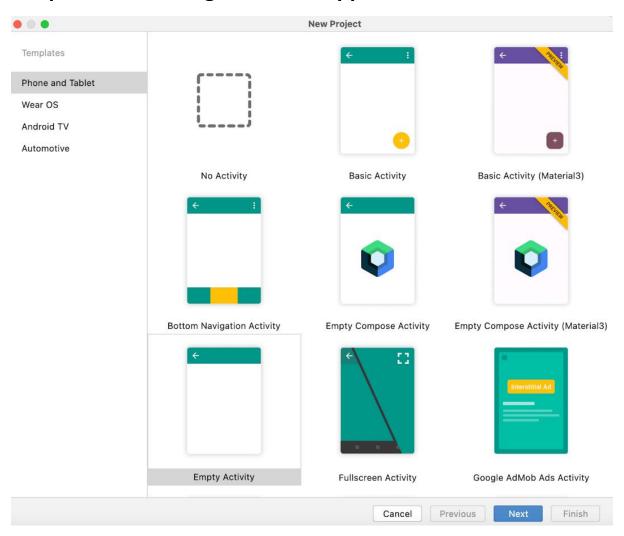

#### **Chapter 01: Creating Your First App**

|          |                      | - |    |  |  |
|----------|----------------------|---|----|--|--|
| -        | Project              | ж | -  |  |  |
| M        | Bookmarks            | H | 2  |  |  |
| Q        | Find                 | Ħ | 3  |  |  |
| •        | Run                  | H | 4  |  |  |
| *        | Debug                | H | 5  |  |  |
| θ        | Problems             | H | 6  |  |  |
| .:       | Structure            | æ | 7  |  |  |
| 0        | Services             | H | 8  |  |  |
| h        | Git                  | Ħ | 9  |  |  |
|          | Emulator             |   |    |  |  |
| 01       | Profiler             |   |    |  |  |
| ŧ        | App Inspection       |   |    |  |  |
| 4        | Build                |   |    |  |  |
| <b>=</b> | Build Variants       |   |    |  |  |
|          | Device File Explorer |   |    |  |  |
| G        | Device Manager       |   |    |  |  |
|          | Event Log            |   |    |  |  |
| 88       | GitHub Copilot       |   |    |  |  |
| W        | Gradle               |   |    |  |  |
| ٨        | Hierarchy            |   |    |  |  |
| [a       | Layout Inspector     |   |    |  |  |
| E        | Logcat               |   |    |  |  |
| 14       | Pull Requests        |   |    |  |  |
| A.       | Resource Manager     |   |    |  |  |
| Σ        | Terminal             | 1 | F1 |  |  |
| ≡        | TODO                 |   |    |  |  |