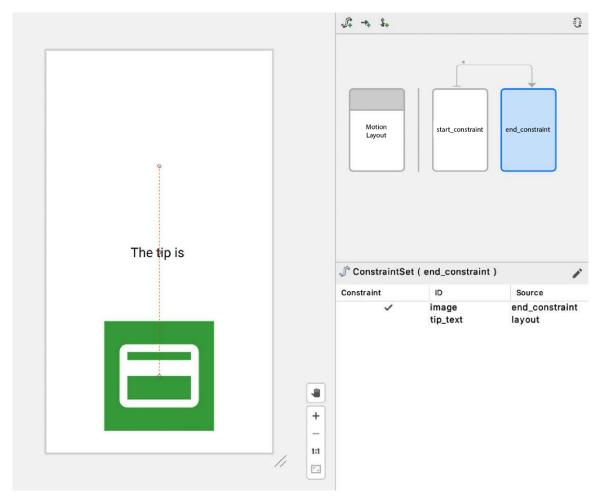

# **Chapter 16: Animations and Transitions with CoordinatorLayout and MotionLayout**

image

**ImageView** 

[horizontal, vertical]