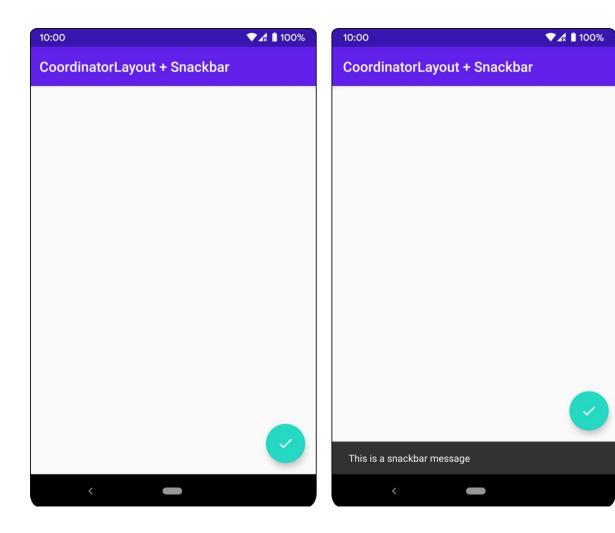

# **Chapter 16: Animations and Transitions with CoordinatorLayout and MotionLayout**

image

**ImageView** 

[horizontal, vertical]