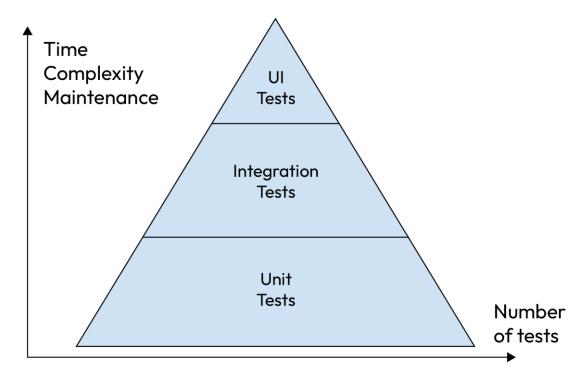

# Chapter 10: Unit Tests and Integration Tests with JUnit, Mockito, and Espresso

```
@RunWith(MockitoJUnitRunner::class)
2
3 ≫ class StringProviderTest {
4
5
          @InjectMocks
          lateinit var <u>stringProvider</u>: StringProvider
6
8
          aMock
9
          lateinit var <u>context</u>: Context
0
1
          @Test
2
          fun provideItemString() {
              val number = 5
3
              val expected = "expected"
4
              whenever("Item {5}").thenReturn(expected)
5
6
7
              val result = stringProvider.provideItemString(number)
8
9
              assertEquals(expected, result)
0
```