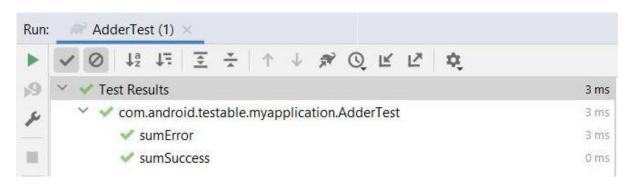

# Chapter 10: Unit Tests and Integration Tests with JUnit, Mockito, and Espresso

```
@RunWith(MockitoJUnitRunner::class)
2
3 ≫ class StringProviderTest {
4
5
          @InjectMocks
          lateinit var <u>stringProvider</u>: StringProvider
6
8
          aMock
9
          lateinit var <u>context</u>: Context
0
1
          @Test
2
          fun provideItemString() {
              val number = 5
3
              val expected = "expected"
4
              whenever("Item {5}").thenReturn(expected)
5
6
7
              val result = stringProvider.provideItemString(number)
8
9
              assertEquals(expected, result)
0
```