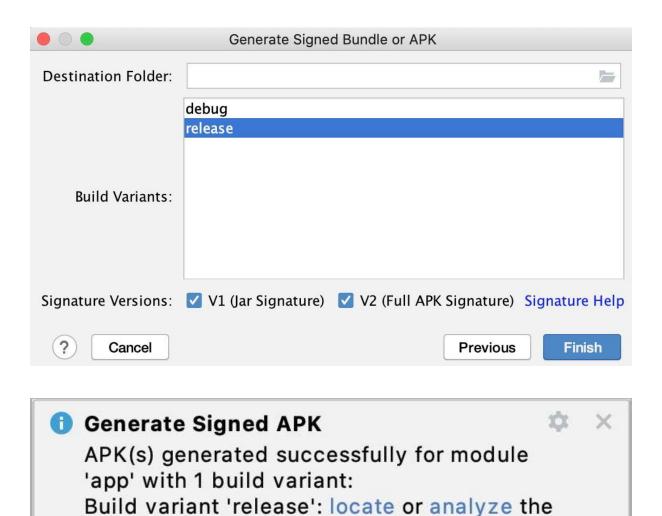

## **Chapter 17: Launching Your App on Google Play**

**Previous** 

Next

(2)

Cancel

|                   | New Key Store |
|-------------------|---------------|
| Key store path:   |               |
| Password:         | Confirm:      |
| Key               |               |
| Alias:            | key           |
| Password:         | Confirm:      |
| Validity (years): | 25 💠          |
| Certificate       |               |
| First and Last Na | ame:          |
| Organizational L  | Jnit:         |
| Organization:     |               |
| City or Locality: |               |
| State or Province | e:            |
| Country Code (X   | (X):          |
|                   | Cancel        |