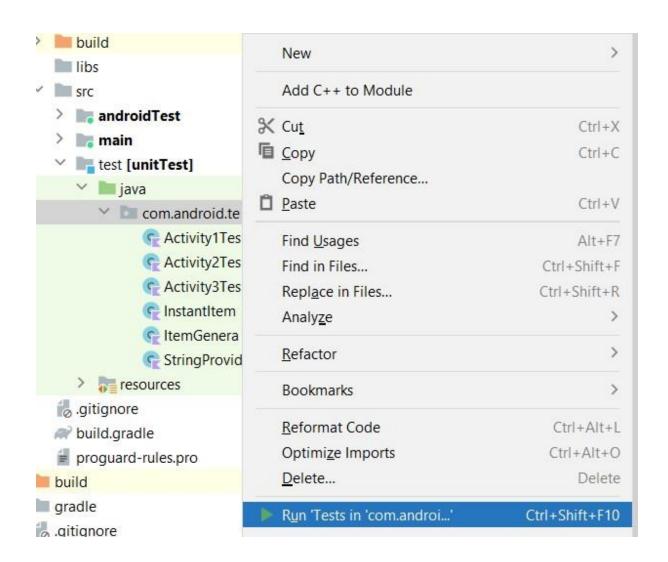

# Chapter 10: Unit Tests and Integration Tests with JUnit, Mockito, and Espresso

```
@RunWith(MockitoJUnitRunner::class)
2
3 ≫ class StringProviderTest {
4
5
          @InjectMocks
          lateinit var <u>stringProvider</u>: StringProvider
6
8
          aMock
9
          lateinit var <u>context</u>: Context
0
1
          @Test
2
          fun provideItemString() {
              val number = 5
3
              val expected = "expected"
4
              whenever("Item {5}").thenReturn(expected)
5
6
7
              val result = stringProvider.provideItemString(number)
8
9
              assertEquals(expected, result)
0
```