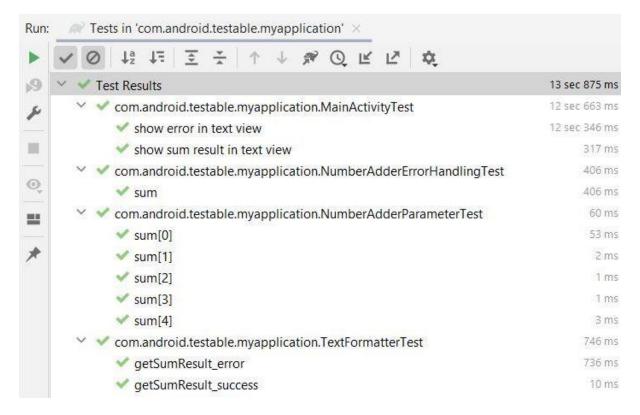

# Chapter 10: Unit Tests and Integration Tests with JUnit, Mockito, and Espresso

```
@RunWith(MockitoJUnitRunner::class)
2
3 ≫ class StringProviderTest {
4
5
          @InjectMocks
          lateinit var <u>stringProvider</u>: StringProvider
6
8
          aMock
9
          lateinit var <u>context</u>: Context
0
1
          @Test
2
          fun provideItemString() {
              val number = 5
3
              val expected = "expected"
4
              whenever("Item {5}").thenReturn(expected)
5
6
7
              val result = stringProvider.provideItemString(number)
8
9
              assertEquals(expected, result)
0
```