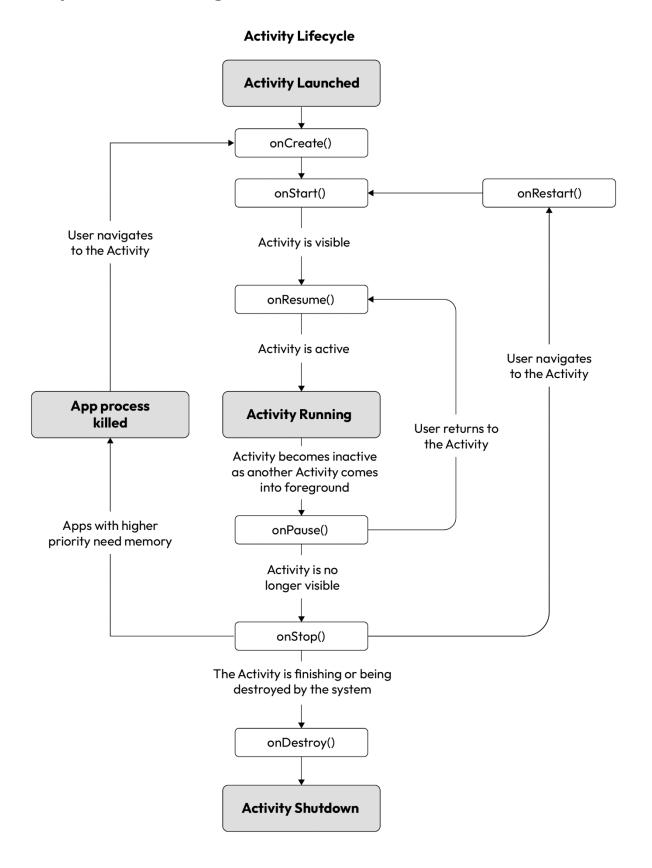

|   |    |  |  |
| [a       | Layout Inspector     |   |    |  |  |
| E        | Logcat               |   |    |  |  |
| 14       | Pull Requests        |   |    |  |  |
| A.       | Resource Manager     |   |    |  |  |
| Σ        | Terminal             | 1 | F1 |  |  |
| ≡        | TODO                 |   |    |  |  |



## **My Application**



# Webpage not available

The webpage at **https://www.google.com/** could not be loaded because:

net::ERR\_CACHE\_MISS







| mdpe | hdpi | xhdpi | xxhdpi | xxxhdpi |
|------|------|-------|--------|---------|
| 265  | ass  |       |        |         |

First name:

| First name: — |  |  |
|---------------|--|--|
| 1             |  |  |
| 1             |  |  |
|               |  |  |











## **Chapter 02: Building User Screen Flows**















#### **Save and Restore**

Enter your name and email for a discount code at Your Favorite Restaurant!

First Name: Last Name:

Email:

**GET DISCOUNT** 





### Save and Restore

Enter your name and email for a discount code at Your Favorite Restaurant!

Alex

Forrester

some\_email@some\_domain.com

### **GET DISCOUNT**









#### **Save and Restore**

Enter your name and email for a discount code at Your Favorite Restaurant!

Alex Forrester

some\_username@some\_domain.com

#### **GET DISCOUNT**

Hey Alex Forrester! Here is your discount code

16EE1E7A



























#### **Chapter 03: Developing the UI with Fragments**









































## **Chapter 04: Building App Navigation**





























## **Tab Navigation**

**AC