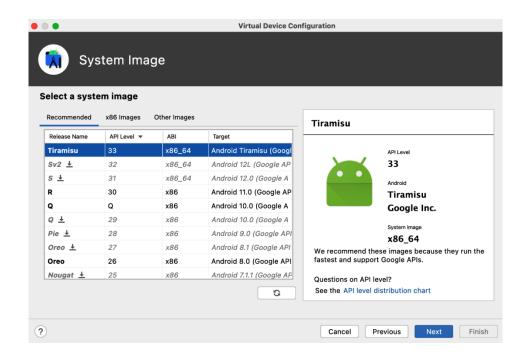

#### **Chapter 01: Creating Your First App**

|          |                      | - |    |  |  |
|----------|----------------------|---|----|--|--|
| -        | Project              | ж | -  |  |  |
| M        | Bookmarks            | H | 2  |  |  |
| Q        | Find                 | Ħ | 3  |  |  |
| •        | Run                  | H | 4  |  |  |
| *        | Debug                | H | 5  |  |  |
| θ        | Problems             | H | 6  |  |  |
| .:       | Structure            | æ | 7  |  |  |
| 0        | Services             | H | 8  |  |  |
| h        | Git                  | Ħ | 9  |  |  |
|          | Emulator             |   |    |  |  |
| 01       | Profiler             |   |    |  |  |
| ŧ        | App Inspection       |   |    |  |  |
| 4        | Build                |   |    |  |  |
| <b>=</b> | Build Variants       |   |    |  |  |
|          | Device File Explorer |   |    |  |  |
| G        | Device Manager       |   |    |  |  |
|          | Event Log            |   |    |  |  |
| 88       | GitHub Copilot       |   |    |  |  |
| W        | Gradle               |   |    |  |  |
| ٨        | Hierarchy            |   |    |  |  |
| [a       | Layout Inspector     |   |    |  |  |
| E        | Logcat               |   |    |  |  |
| 14       | Pull Requests        |   |    |  |  |
| A.       | Resource Manager     |   |    |  |  |
| Σ        | Terminal             | 1 | F1 |  |  |
| ≡        | TODO                 |   |    |  |  |