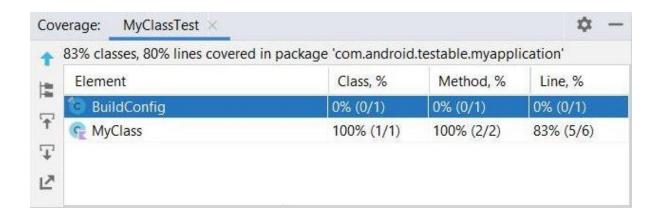

# Chapter 10: Unit Tests and Integration Tests with JUnit, Mockito, and Espresso

```
@RunWith(MockitoJUnitRunner::class)
2
3 ≫ class StringProviderTest {
4
5
          @InjectMocks
          lateinit var <u>stringProvider</u>: StringProvider
6
8
          aMock
9
          lateinit var <u>context</u>: Context
0
1
          @Test
2
          fun provideItemString() {
              val number = 5
3
              val expected = "expected"
4
              whenever("Item {5}").thenReturn(expected)
5
6
7
              val result = stringProvider.provideItemString(number)
8
9
              assertEquals(expected, result)
0
```