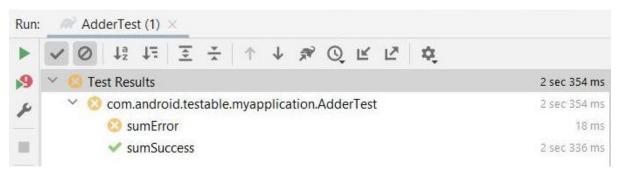

# Chapter 10: Unit Tests and Integration Tests with JUnit, Mockito, and Espresso

```
@RunWith(MockitoJUnitRunner::class)
2
3 ≫ class StringProviderTest {
4
5
          @InjectMocks
          lateinit var <u>stringProvider</u>: StringProvider
6
8
          aMock
9
          lateinit var <u>context</u>: Context
0
1
          @Test
2
          fun provideItemString() {
              val number = 5
3
              val expected = "expected"
4
              whenever("Item {5}").thenReturn(expected)
5
6
7
              val result = stringProvider.provideItemString(number)
8
9
              assertEquals(expected, result)
0
```