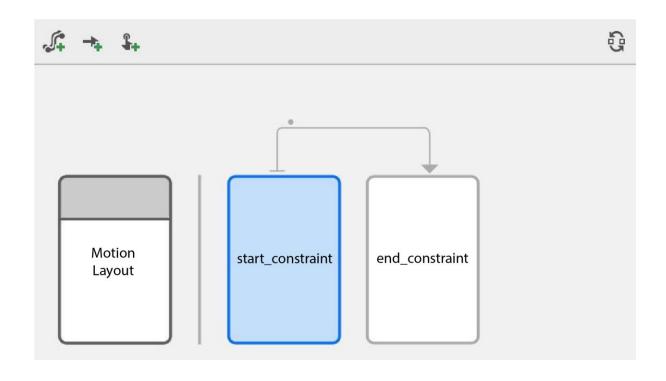

# **Chapter 16: Animations and Transitions with CoordinatorLayout and MotionLayout**

image

**ImageView** 

[horizontal, vertical]