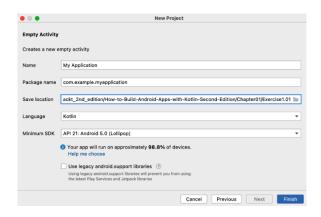

#### **Chapter 01: Creating Your First App**





























|          |                      | - |    |  |  |
|----------|----------------------|---|----|--|--|
| -        | Project              | ж | -  |  |  |
| M        | Bookmarks            | H | 2  |  |  |
| Q        | Find                 | Ħ | 3  |  |  |
| •        | Run                  | H | 4  |  |  |
| *        | Debug                | H | 5  |  |  |
| θ        | Problems             | H | 6  |  |  |
| .:       | Structure            | æ | 7  |  |  |
| 0        | Services             | H | 8  |  |  |
| h        | Git                  | Ħ | 9  |  |  |
|          | Emulator             |   |    |  |  |
| 01       | Profiler             |   |    |  |  |
| ŧ        | App Inspection       |   |    |  |  |
| 4        | Build                |   |    |  |  |
| <b>=</b